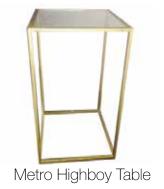

### **Highboy** Tables

Truss Highboy Table

Hester Highboy (Brown)

Herringbone Highboy Table

## Highboy Table

Truss Highboy Table

# **Cocktail High Tables**

Cabaret Highboy 36" Round, 42" High

Hester Highboy (Brown)

Herringbone Highboy Table

Illuminated Bellv Bar colors:

Illuminated Cocktail Highboy-Table w/ Frames colors

Illuminated Tiffany Column colors:

Princess Highboy

Truss Highboy Table