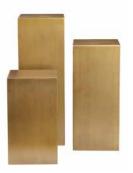

# **Columns/Pedestals**

Display Pedestals 26" Height

Display Pedestals 32" Height colors:

Display Pedestals 42" Height colors:

Display Stands (various sizes)

Wood Staggered Pillar 5' H x 10"L x 10"W 4' H x 10"L x 10"W 3' H x 10"L x 10"W