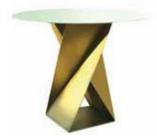

### **Highboy** Tables

Truss Highboy Table

Hester Highboy (Brown)

Herringbone Highboy Table

## Highboy Table

Truss Highboy Table

# **Cocktail High Tables**

Cabaret Highboy 36" Round, 42" High

Hester Highboy (Brown)

Herringbone Highboy Table

Illuminated Bellv Bar colors:

Illuminated Cocktail Highboy-Table w/ Frames colors

Illuminated Tiffany Column colors:

Princess Highboy

Truss Highboy Table