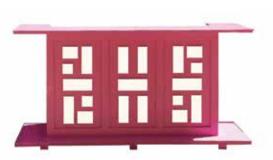

### Bars

Pink Retro Bar

Pink Retro Bar

Tiffany Tufted with Black Columns 6' or 8'

Tiffany Tufted with Gray Columns 6' or 8' colors:

Tiffany Tufted Gold Bar (6' or 8') colors:

Tiffany Bar (Black)

Tiffany Tufted Straight Bar with Columns (16 and 22 Foot) colors: