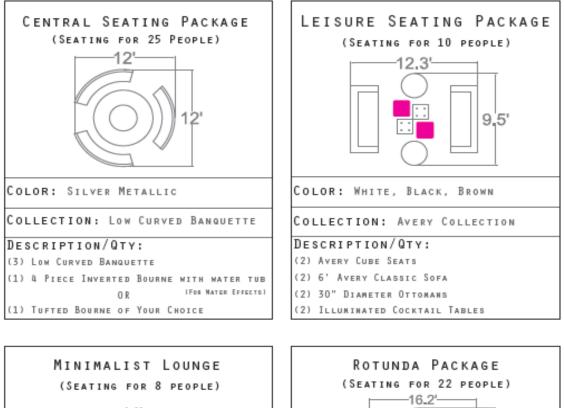

0" Gold Ottomans
- 1 Metro Coffee Table
- 2 Metro Side Table
- 4 Gold Pillows
- 2 Gold Illuminated Crystal Lamps
- (Seating for 8 people)



#### THE NEWPORT OUTDOOR PACKAGE

- 1 Newport Sectional Set
- 3 Leaf Side Tables
- 2 Topiaries
- 1 Astroturf Carpet
- 4 Brown Pillows

#### (Seating for 13 people)





#### THE GENTLEMAN'S PACKAGE:

- 1 Chesterfield "L" Shaped Sofa
- 2 Flapper Slipper Chair
- 1 Railway Side Table
- 1 Diamond Table Lamp
- 2 Edison Floor Lamps
- 2 Industrial Open Shelves
- (Seating for 8 people)



#### THE SPEAKEASY PACKAGE

- 1 qty Orange Vogue Sofa
- 1 qty Libran Chair
- 1 qty Azul Chair
- 1 qty Blue Metro Coffee Table
- 1 qty White Shag Rug
- 2 qty Blue Shag Pillows

#### (Seating for 13 people)



























(12) MONROE BARSTOOLS (ANY COLOR)

















#### "Unleash Your Creativity." **LUXLOUNGE EFR** EVENT FURNITURE RENTALS

f LuxLoungeEventFurnitureRentals

0 @LuxloungeEFR

@LuxLoungeEFR

CALL 888.247.4411 www.LuxLoungeEFR.com



| LOS ANGELES | LAS VEGAS | SAN FRANCISCO | NYC | ARIZONA | ORANGE COUNTY | HAWAII |