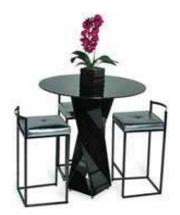

# **Cocktail High Tables**

Table base can be painted in custom colors. Custom glass tops available. 30" round glass top.

Twist Cocktail High Table 42" High (Black) colors:

Twist Cocktail Table (Various Colors Available) colors:

42" High (White) 

Twist Cocktail High Table with **Grey Barstools** colors:

Twist Cocktail High Table 42" High (Bronze) colors:

Twist Cocktail High Table with Chartreuse Barstools colors: