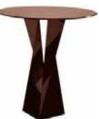

# **Cocktail High Tables**

Table base can be painted in custom colors. Custom glass tops available. 30" round glass top.

Twist Cocktail High Table 42" High (Black) colors:

Twist Cocktail Table (Various Colors Available) colors:

42" High (White) 

Twist Cocktail High Table with **Grey Barstools** colors:

Twist Cocktail High Table 42" High (Bronze) colors:

Twist Cocktail High Table with Chartreuse Barstools colors: