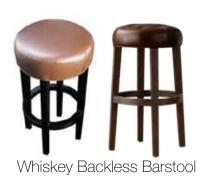

### Barstools

Whiskey Backless Barstool

Whiskey High Back Barstool

Prohibition High Back Barstool

Farmer's Stool 24H

Metal Bolt Barstool

Hipster Barstool