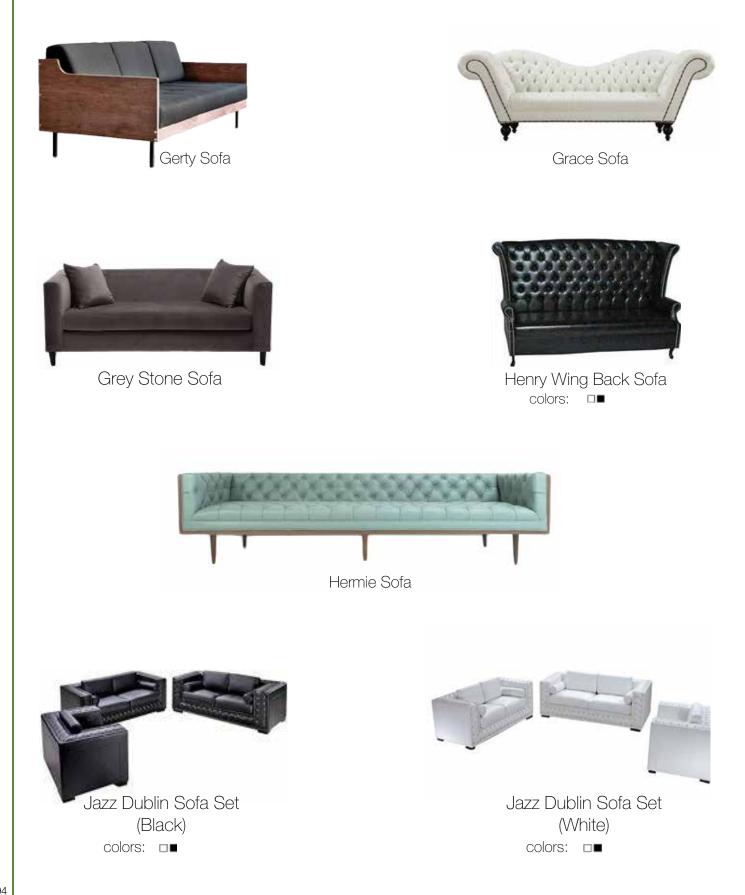

Abby Sofa (Gray)

Abby Sofa (Tan)

Bondi Sofa (Grey Leather)

Bondi Sofa (White)

Classic Wingback Sofa

Club Night Illuminated Sofa

Collins Sofa (Gray)

Delia Sofa

### Loveseats

Galeo Executive Loveseat (Black)

Galeo Executive Loveseat (Brown)

Galeo Executive Loveseat (White)

Gary Loveseat (Grey)

Jazz Dublin Loveseat colors:

Morton Loveseat (Brown)

Napa Tufted Lover's Sofa