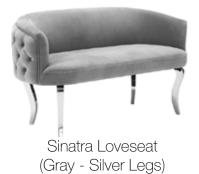

#### Loveseats

Gary Loveseat (Blue)

Sinatra Loveseat (Grey)

Sinatra Loveseat (Blue)

Sinatra Loveseat (White)

### Loveseats

Sinatra Loveseat (Gray - Gold Legs)

Sinatra Loveseat (Navy Silver Legs)

Tiffany Loveseat

5th Avenue Banquette

Ariel Black Banquette

Ariel Red Banquette

Bridgette Banquette Bench Set