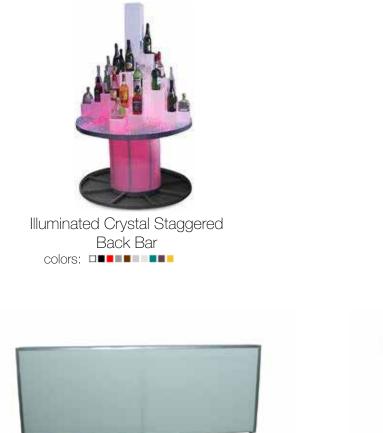

#### Back Bars

Illuminated Staggered Back Bar (holds 50 bottles) colors:

Illuminated Crystal Tiered Back Bar (holds 150 bottles) colors: