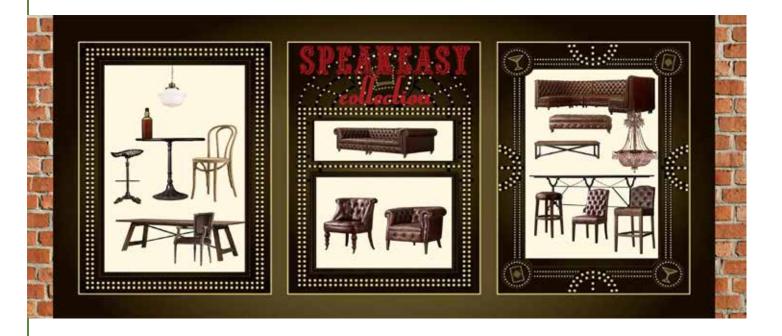

## **SPEAKEASY COLLECTION**

Inspired by the infamous 21 Club of New York, Chicago's Green Door, and speakeasies of the early 1900's, our Speakeasy Collection will bring you and your guests back to the Prohibition in style and form. This collection features chestnut tufted leather seating and banquettes, wood communal tables, and an array of period seating.

### Sofas

Chesterfield 8' Sofa

Chesterfield 6' Sofa

Chesterfield "L" Shaped' Sectional

### Chairs

Chesterfield Arm Chair

Flapper Slipper Chair

Gentleman' s Arm Chair

Prohibition Dining Chair

Whiskey Dining Chair

Tavern Chair