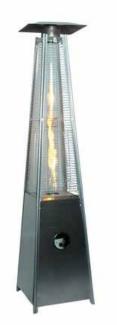

(White)



Taylor Puff Rectangular Pillow (Natural)

### Carpets/AstroTurf



### Stanchions & Ropes





Black Velvet Rope colors:



Red Velvet Rope



Black Braided Rope colors:

### Mirrors



Roxbury Mirror



Hudson Modern Rectangular Wall Mirror



Mirabelle Rectangular Mirror



Warwick Mirror



Pixel Rectangle Wall Mirror



Gerona Mirror



Cubist Square Wall Mirror



Sun Mirror



Stellar Mirror



Black Floor Mirror



Vanity Mirror

# Vases



Vases (small)



Vases (large)

# **Columns/Pedestals**



Display Pedestals 26" Height



Display Pedestals 32" Height colors:



Display Pedestals 42" Height colors:



Display Stands (various sizes)



Wood Staggered Pillar 5' H x 10"L x 10"W 4' H x 10"L x 10"W 3' H x 10"L x 10"W



Alan Pedestal (Short, Medium, Tall)

## Heaters



Pyramid Flame Heat Lamp Stainless Steel



Modern Heating Lamp

# **Essentials**



Aluminum Accent Frame 24"



Aluminum Accent Frame 18" colors:



Aluminum Accent Frame 72" colors:



Candelabra

# EVENT FURNITURE RENTALS

### **FURNITURE PACKAGES**



#### THE MINAMALIST PACKAGE:

- 1 qty White Avery Classic Sofa
- 2 qty White Avery Classic Cubes
- 2 qty White Viceroy Chairs
- 1 qty Mirror Gold Cube
- 1 qty Princess Highboy Table
- 1 qty Curve Floor Lamp
- 4 qty Blue Pillows
- (Seating for 8 people)



#### THE RETRO PACKAGE:

- 1 qty Orange Vogue Sofa
- 1 qty Libran Chair
- 1 qty Azul Chair
- 1 qty Blue Metro Coffee Table
- 1 qty White Shag Rug
- 2 qty Blue Shag Pillows

#### (Seating for 7 people)





#### THE QUEEN ELIZABETH PACKAGE:

- 1 qty Royal Sofa
- 2 qty Royal Gold Chairs