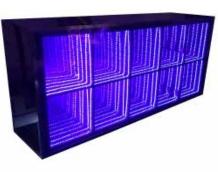

### **ILLUMINATED COLLECTION**

Inspired by the moonlight our New 2016 Illuminated collection will bring an incandescent elegance to your special event. The Illuminated Collection Features radiant tables, brilliant water décor, dazzling accent pieces and vivid lamps. Our luminous pieces are designed to enhance any space. This lustrous new group allows clients to utilize wireless devices, multiple colors and branding opportunities to brighten up the night.

#### Back Bars

Illuminated Staggered Back Bar (holds 50 bottles) colors:

Illuminated Crystal Tiered Back Bar (holds 150 bottles) colors: