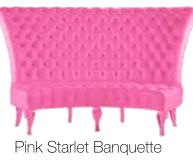

Mid Back Straight Metallic Banquette (Silver) colors:

(Silver) colors:

Pink Starlette Banquette

Sophisticato Banquette (Black)

Sophisticato Banquette (Brown)

Sophisticato Banquette (Copper)

Sophisticato Banquette (White)