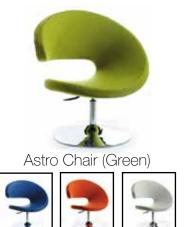

Arkin Chair (Brown))

Arkin Chair (Grey)

Arkin Chair (Linen)

Astro Chair (Blue)

Astro Chair (Green)

Astro Chair (Orange)

Astro Chair (White)

Avenue Chair (Green)