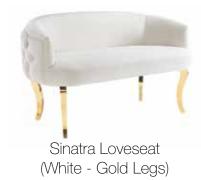

### Loveseats

Sinatra Loveseat (Gray - Gold Legs)

Sinatra Loveseat (Navy Silver Legs)

Tiffany Loveseat

5th Avenue Banquette

Ariel Black Banquette

Ariel Red Banquette

Bridgette Banquette Bench Set