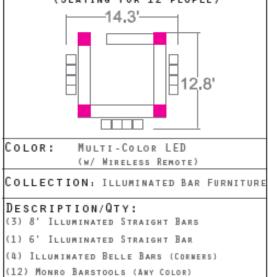

oyal Sofa
- 2 qty Royal Gold Chairs
- 2 qty Royal 40" Gold Ottomans
- 1 Metro Coffee Table
- 2 Metro Side Table
- 4 Gold Pillows
- 2 Gold Illuminated Crystal Lamps
- (Seating for 8 people)



#### THE NEWPORT OUTDOOR PACKAGE

- 1 Newport Sectional Set
- 3 Leaf Side Tables
- 2 Topiaries
- 1 Astroturf Carpet
- 4 Brown Pillows

#### (Seating for 13 people)





#### THE GENTLEMAN'S PACKAGE:

- 1 Chesterfield "L" Shaped Sofa
- 2 Flapper Slipper Chair
- 1 Railway Side Table
- 1 Diamond Table Lamp
- 2 Edison Floor Lamps
- 2 Industrial Open Shelves
- (Seating for 8 people)



#### THE SPEAKEASY PACKAGE

- 1 qty Orange Vogue Sofa
- 1 qty Libran Chair
- 1 qty Azul Chair
- 1 qty Blue Metro Coffee Table
- 1 qty White Shag Rug
- 2 qty Blue Shag Pillows

#### (Seating for 13 people)



























(12) MONROE BARSTOOLS (ANY COLOR)

















#### "Unleash Your Creativity." **LUXLOUNGE EFR** EVENT FURNITURE RENTALS

f LuxLoungeEventFurnitureRentals

0 @LuxloungeEFR

@LuxLoungeEFR

CALL 888.247.4411 www.LuxLoungeEFR.com



| LOS ANGELES | LAS VEGAS | SAN FRANCISCO | NYC | ARIZONA | ORANGE COUNTY | HAWAII |