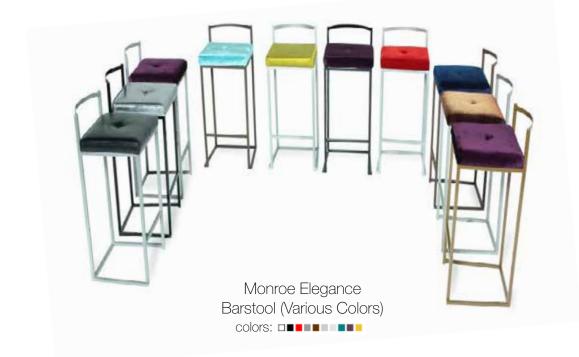

Farmer's High Back Barstool (Gold)

Farmer's High Back Barstool (Metal)

Farmer's High Back Barstool (Rose Gold)

col

Metal Bolt Barstool

Monroe Elegance Barstool (Silver Foil) colors:

Monroe Elegance Barstool (Aubergine) colors:

Monroe Elegance Barstool (White) colors:

Monroe Elegance Barstool (Baby Blue) colors:

Monroe Elegance Barstool (Royal Blue) colors:

Monroe Elegance Barstool (Black) colors:

Monroe Elegance Barstool (Chartreuse) colors:

Monroe Elegance Barstool (Red) colors:

Monroe Elegance Barstool (Gold)

Stewart Barstool (Black)

Stewart Barstool (White)

Sunnyvale Barstool

Thelma Barstool (White)

Tickle Barstool colors:∎■

Tickle Barstool colors:∎■