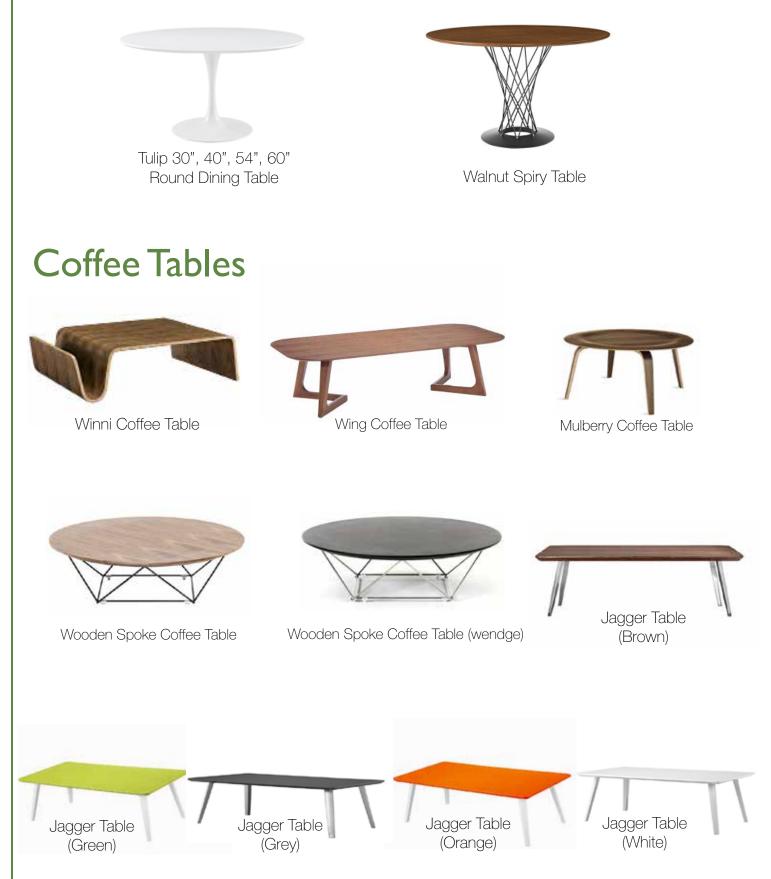

Cabaret Dining Table 36" Round

Distressed Wood and Zinc Dining Table

Draper Dining Table

Tulip 30",40", 54", 60" Round Dining Table

Vinna Dining Table

Walnut Spiry Table

#### **Coffee Tables**

Wire Coffee Table

Winni Coffee Table

Woodchuck Coffee Table

Wooden Spoke Coffee Table

Wooden Spoke Coffee Table (wendge)