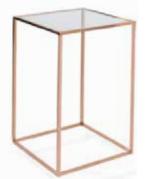

## **ROSE GOLD COLLECTION**

Inspired by its meaning "Love," our Rose Gold Collection was conceived. The marriage of the two precious metals, Gold and Copper, create a warm metallic color tone in our dinning chairs, barstools, tables, and accent pieces. This collection features a variety of designs that will definitely have "love in the air" at your next celebration.

#### Side Tables

Lattice Side Table (Rose Gold)

- Geo Rose Gold Side table Copper Stump Side Table
- Rosenite Side Table