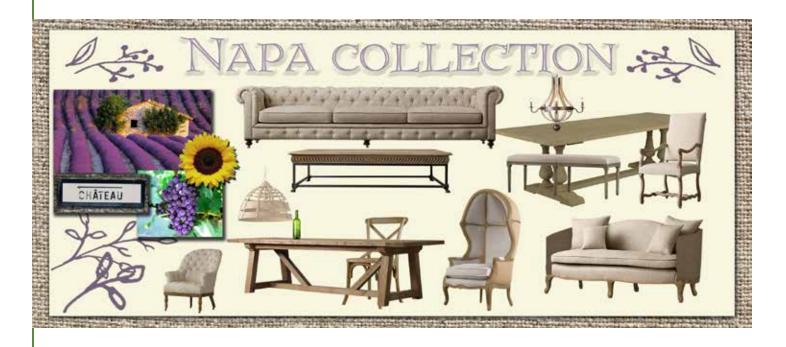

### NAPA COLLECTION

Inspired by Tuscany, French Countryside, and the laid-back farms and wineries of Sonoma County, The Napa Collection evokes the natural and rustic beauty of the vineyards of California's Napa Valley. This collection features rustic wood communal tables and metal factory chairs juxtaposed against a canvas of natural wood Louis XV seating, summer linen upholstery, and exposed wood-framed sofas.