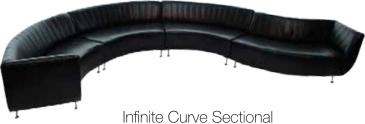

Chastine Curved Banquette Sofa

Dutches High Back Banquette colors:

High Back Banquette (Silver Metallic)

High Back Banquette (White)

Infinite Curve High Back A Banquette (Champagne) colors:

Infinite Curve High Back A Banquette (Metallic Green) colors:

Infinite Curve High Back A Banquette (Silver)

Infinite Curve High Back A Banquette (Silver Foil) colors:

Infinite Curve High Back A Banquette (White)

Infinite Curve A+A Banquette(Champagne) colors:

Infinite Curve A+A Banquette(Metallic Green) colors:

Infinite Curve High Back A+A Banquette (Red Velvet) colors:

Infinite Curve High Back A+A Banquette (Silver) colors:

Infinite Curve A+A Banquette(Silver Foil) colors:

Infinite Curve High Back A+A Banquette (White) colors:

Infinite Curve High Back B Banquette (White) colors:

Infinite Curve High Back B Banquette (Silver) colors:

Mid Back Straight Banquette (Metallic Aubergine) colors:

Mid Back Straight Banquette Corner (Metallic Aubergine) colors: