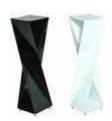

# **Cocktail High Tables**

Table base can be painted in custom colors. Custom glass tops available. 30" round glass top.

Twist Cocktail High Table 42" High (Black) colors:

Twist Cocktail Table (Various Colors Available) colors:

42" High (White) 

Twist Cocktail High Table with **Grey Barstools** colors:

Twist Cocktail High Table 42" High (Bronze) colors:

Twist Cocktail High Table with Chartreuse Barstools colors: