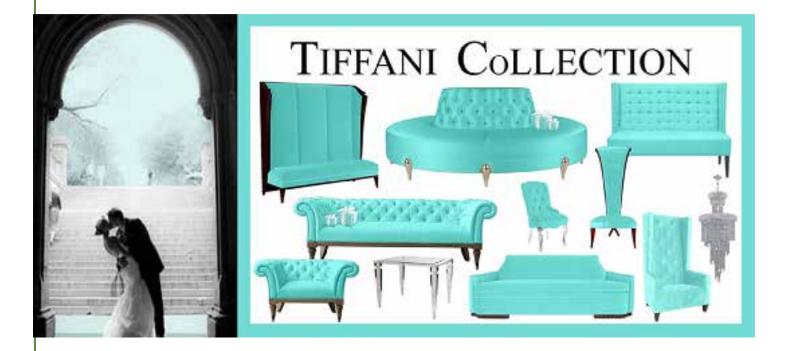

### **TIFFANI COLLECTION**

Our Tiffani Collection is inspired by an iconic robin's egg hue and the grace and eternity of romance. Using our own robin's egg blue as our canvas and Swarovski elements on several pieces, we have designed a collection to "wow" your guests with an array of iconic styles, ranging from Art Deco, transitional, to mid-century modern.