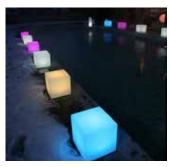

### **ILLUMINATED COLLECTION**

Inspired by the moonlight our New 2016 Illuminated collection will bring an incandescent elegance to your special event. The Illuminated Collection Features radiant tables, brilliant water décor, dazzling accent pieces and vivid lamps. Our luminous pieces are designed to enhance any space. This lustrous new group allows clients to utilize wireless devices, multiple colors and branding opportunities to brighten up the night.

#### Wireless Devices • Multiple Colors • Branding Opportunities

Illuminated Charging Station colors:

Illuminated Belly Bar colors:

Illuminated Cubies 14"x14"x14" colors

Illuminated Plume Lamp

colors

Illuminated Crystal Lamp 8.67"x5.13" colors