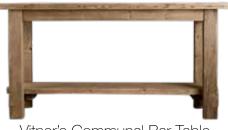

le base can be painted in custom colors. Custom glass tops available. 30" round glass top.



Twist Cocktail High Table 42" High (Black) colors:



Twist Cocktail Table (Various Colors Available) colors:



42" High (White) 



Twist Cocktail High Table with **Grey Barstools** colors:



Twist Cocktail High Table 42" High (Bronze) colors:



Twist Cocktail High Table with Chartreuse Barstools colors:





# **Communal Tables**





Cemento Bar Table



Flatiron Communal Bar Table



Illuminated Communal Belly Table colors:



# **Communal Tables**



Moonshiner Communal Bar Table





Rose Gold Chef Table (Illumination Available)



Twist Communal Table (Black) colors:



Twist Communal Table 6' x 42" or 8' x 42" (White) colors:



Twist Communal Table in Black with Silver Stools colors:



Vitner's Communal Bar Table



24 Carat Deco Coffee Table



Branch Coffee Table



Candice Coffee Table (Black)



Candice Coffee Table (Walnut)



Candice Coffee Table (White)



Coal Miner's Coffee Table



Corx Coffee Table





Diamond Coffee Table



Electra Coffee Table



Elsa Coffee Table



Geo Coffee Table (Stainless Steel)



Geo Rose Gold Coffee Table



Geo Wood Coffee Table



Ghost Coffee Table



Graham Bell Coffee Table



Herringbone Coffee Table



Highrise Coffee Table



Highrise Square Coffee Table



Industrial Square Coffee Table



Illuminated Coffee Table colors:





Metro Coffee Table (Blue)



Metro Coffee Table (Green)



Metro Coffee Table (Orange)



Metro Coffee Table (Pink)



Metro Coffee Table (Red)



Metro Coffee Table (Yellow)



Metro Coffee Table