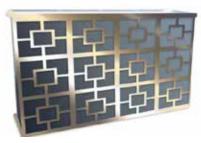

#### Bars/Back Bars

Tiffany Tufted 8' Gold Bar With Two Columns

Stanley Gold Back Bar

### Backbar

Stanley Lux Back Bar