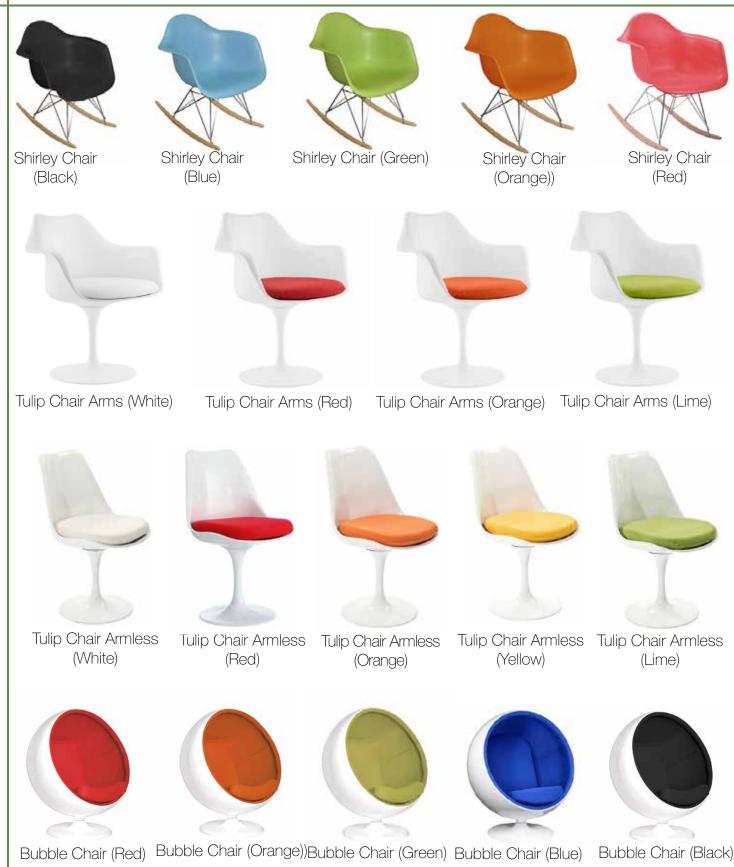

Mod Chair

Moon Chair

Judy Chair

Shirley Chair (White)

Shirley Chair (Yellow)

Taylor Puff Chair (White/Black)

Taylor Puff Chair (White/Gold)

(Grey)

Tiffani 57th Street Chair

Tiffani Tufted Side Chair

Tulip Chair Arms (Lime) Tulip Chair Arms (Orange)

Tulip Chair Arms (Red)

Tulip Chair Arms (White)

Tulip Chair Armless (Lime)

Tulip Chair Armless (Orange)

(Red)

Tulip Chair Armless Tulip Chair Armless Tulip Chair Armless (White) (Yellow)

Vanity Chair

Vedine Dining Chair

Velito Chair

Venita Chair (Black)