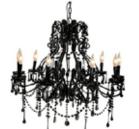

### Chandeliers

Astor Chandelier Small (Black)

Astor Chandelier Small (White)

Astor Chandelier Small (Red) (6) 22w x 22d x 19h

Astor Chandelier Small (Rust)

Astor Chandelier Small (Silver)

Astor Chandelier Large (Black)

Astor Chandelier Large (Red) (10) 31w x 31d x 22h

Astor Chandelier Large (Rust)

Astor Chandelier Large (Silver)

Large (White)

Ava Chandelier (Amber)

Ava Chandelier (Black)

Ava Chandelier (Clear) 21w x 21d x 23h

Ava Chandelier (Pink)

Ava Chandelier (White)

### Chandeliers

Vivien Chandelier Black

Vivien Chandelier Red 35w x 35d x 35h

Vivien Chandelier White