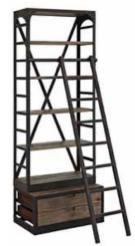

### **STEAMPUNK COLLECTION**

Modeled after the technological advancements of the Industrial Revolution, our Steampunk Collection borrows mechanical details from the many inventions that changed the way the world produced goods and services. Influenced by the works of Edison, James Watt, and Alexander Graham Bell, you will find one-of-a-kind industrial-style furnishings with details reminiscent of old machines, transportation, lighting, and factories of this time period.

#### Bars/Back Bars

Industrial Open Shelf

Industrial Back Bar

Stanley Wood Back Bar

Revolucion Back Bar

Revolucion 4' Back Bar

Revolucion 8' Back Bar

Herringbone Bar