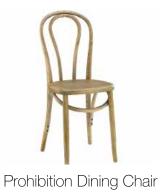

## **SPEAKEASY COLLECTION**

Inspired by the infamous 21 Club of New York, Chicago's Green Door, and speakeasies of the early 1900's, our Speakeasy Collection will bring you and your guests back to the Prohibition in style and form. This collection features chestnut tufted leather seating and banquettes, wood communal tables, and an array of period seating.

### Chairs

Chesterfield Arm Chair

Flapper Slipper Chair

Gentleman' s Arm Chair

Prohibition Dining Chair

Whiskey Dining Chair

Tavern Chair