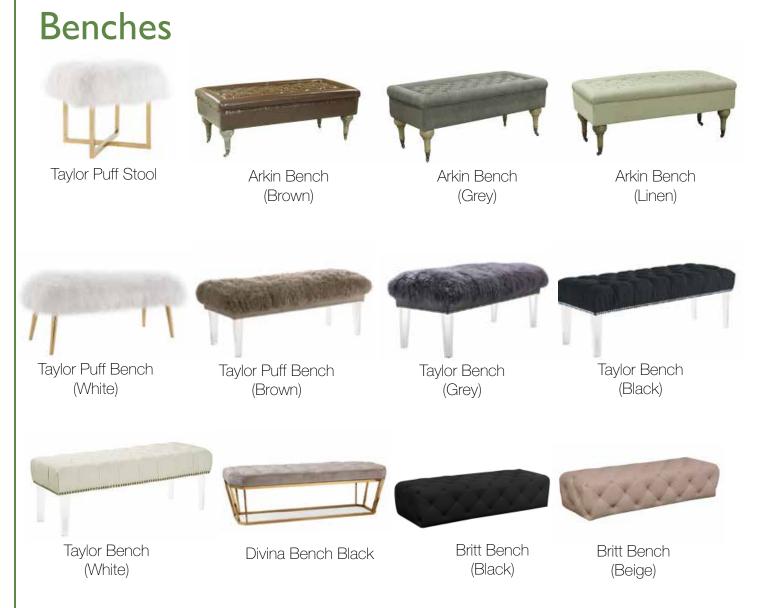

#### **Coffee Tables**

Lattice Coffee Table (Rose Gold)

Coffee Table

### **Benches**

### Banquettes

**Benches** 

Pink Diamond Bench

### Banquettes

#### Chaises

Queen Elizabeth 6' or 8' Chaise (Red) colors:

Queen Elizabeth 6' or 8' Chaise (Gold) colors:

Tiffani 57th Street Chaise

colors:

Avery Tufted 6' Bench (Red Velvet) colors:

Avery lutted 6' Bench (White) colors:

Avery Tufted 8' Bench II (Silver Foil) colors:

Avery Tufted 8' Bench II (Red Foil) colors:

Britt Bench (Beige)

Britt Bench (Black)

Chesterfield Bench

Club Night Illuminated Bench colors:

Divina Bench SoCal | NoCal | Vegas | EC \$000 \$000 \$000 \$000

Douglas Bench

Napa Marseilles Bench

Pink Diamond Bench

Sinatra Bench (Black Velvet)

Sinatra Bench (Blue Velvet)

Sinatra Bench (Gray Velvet) Sinatra Bench (Green Velvet)

Susan Bench (Beige)

Susan Bench (White)