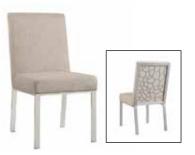

### **TIFFANI COLLECTION**

Our Tiffani Collection is inspired by an iconic robin's egg hue and the grace and eternity of romance. Using our own robin's egg blue as our canvas and Swarovski elements on several pieces, we have designed a collection to "wow" your guests with an array of iconic styles, ranging from Art Deco, transitional, to mid-century modern.

### Chairs

Tiffani 57th Street Chair

Tiffani Tufted Arm Chair

Tiffani Tufted Side Chair

5th Avenue High Back Chair

Hepburn High Back Throne

Tiffani Deco Dining Chair