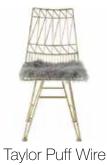

Taylor Puff Chair (White/Gold)

Taylor Puff Chair (White/Black) (Green)

Taylor Puff Chair (Grey/Black)

Loren Chair

Saint Chair (Beige)

Saint Chair (Bronze)

Clarke Chair (Cream)

Mia Chair (Amber)

Taylor Puff Chair (White/Black)

Taylor Puff Chair (White/Gold)

(Grey)

Tiffani 57th Street Chair

Tiffani Tufted Side Chair

Tulip Chair Arms (Lime) Tulip Chair Arms (Orange)

Tulip Chair Arms (Red)

Tulip Chair Arms (White)