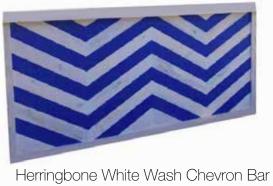

Herringbone Bar 8'

Herringbone Multi-PurposeBooth 6'

Herringbone Multi-Purpose Bar Black Columns

derringbone White Wash Chevron Ba

Herringbone White Wash Bar 6' or 8'

Illuminated 8' Straight Bar (Available in 4', 6', 8') colors: