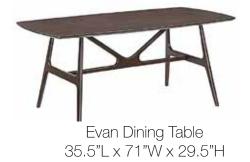

#### Barstools

Aerie Barstool

**Dining Tables** 

Evan Dining Table 35.5"L x 71"W x 29.5"H

Candice Coffee Table (Walnut)

Candice Coffee Table (White)

Candice Coffee Table (Black)