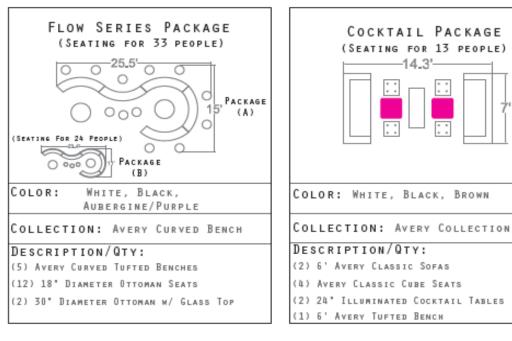

#### THE SPEAKEASY PACKAGE

- 1 qty Orange Vogue Sofa
- 1 qty Libran Chair
- 1 qty Azul Chair
- 1 qty Blue Metro Coffee Table
- 1 qty White Shag Rug
- 2 qty Blue Shag Pillows

#### (Seating for 13 people)

(12) MONROE BARSTOOLS (ANY COLOR)