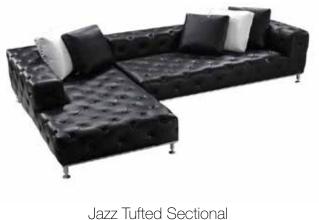

# Sectionals

Chesterfield Sectional - Mini

Chloe Ultra Chic Fabric Sectional colors:

Delvine Sectional Sofa

Distress Wood & Zinc Sectional

Gamer Bloom Sectional colors:

Infinite Curve High Back A+B+A Sectional (White) colors:

Infinite Curve High Back A+B+A Sectional (Silver) colors:

(Black)

colors:

Jupiter Sectional (Brown)

Jupiter Sectional (Mustard)

Lije Sectional

Metropolitan 4 Piece Sectional (White)

Metropolitan U Sectional (Crystal)

Monaco Sectional colors:

Moroccan Sectional colors:

Piano Sectional (The Voice Season 6) colors:

Piano Grouped Keys

#### The Voice Season 6

Ultra Jasmin Sectional