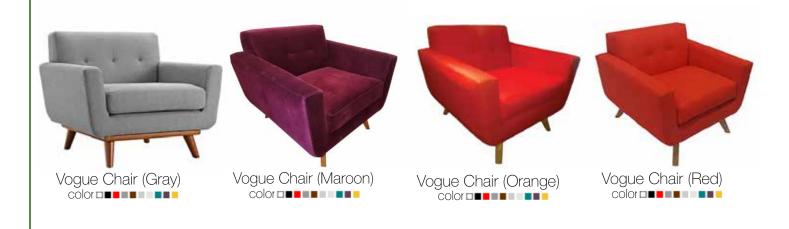

#### Sectionals

Lije Sectional

Chairs

Liam Chair (Light Gray)

Ned Chair

Vogue Chair (Orange)

Vogue Chair colors:

Vogue Chair (Maroon)