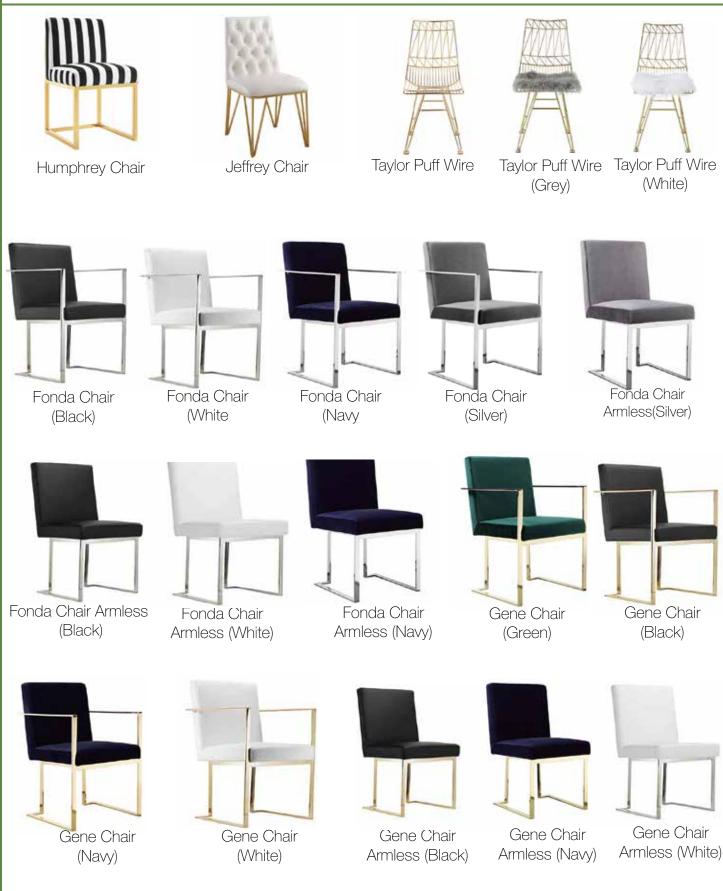

Greta Chair (Teal/Gold)

Greta Chair (Blue/Silver)

Henry Classic Wing Back Chair (Black) Henry Classic Wing Back Chair (White)

Hepburn High Back Throne

Holloway Chair

Humphrey Chair

Jackie Chair (Blue)

Jackie Chair

Jazz Dublin Chair colors: □■

Jeason Chair (Brown)

Jeason Chair (Grey)

Jeason Leather (Black)

Jeason Leather (Brown)

Jefferson Chair

Jeffrey Chair

Jerry Chair (Blue)

Gato Chair (White) SoCal | NoCal | Vegas | EC \$000 \$000 \$000 \$000

Gene Chair (White)

Gene Chair Armless (Black)

Gene Chair Armless (Navy) SoCal | NoCal | Vegas | EC \$000 \$000 \$000 \$000

Gene Chair Armless (White)

Farmers Dining Chair (Rose Gold)

Farmers Dining Chair (Rose Gold Light)

Flori Chair

Fonda Chair (Black)

Fonda Chair (Navy

Fonda Chai (Silver)

Fonda Chair (White

Fonda Chair Armless (Black)

Fonda Chair Armless (Navy)

Fonda Chair Armless (White)

Gable Chair (Black)

Gable Chair (Blue)

Gable Chair (Camel)

Gable Chair (Maroon)

Gable Chair (Pattern)

Gable Chair (Pink)