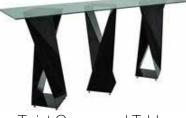

Chastine Curved Banquette Sofa

Dutches High Back Banquette colors:

High Back Banquette (Silver Metallic)

High Back Banquette (White)

Infinite Curve High Back A Banquette (Champagne) colors:

Infinite Curve High Back A Banquette (Metallic Green) colors: