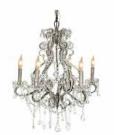

### Chandeliers

Astor Chandelier Small (Black)

Astor Chandelier Small (White)

Astor Chandelier Small (Red) (6) 22w x 22d x 19h

Astor Chandelier Small (Rust)

Astor Chandelier Small (Silver)

Astor Chandelier Large (Black)

Astor Chandelier Large (Red) (10) 31w x 31d x 22h

Astor Chandelier Large (Rust)

Astor Chandelier Large (Silver)

Large (White)

Ava Chandelier (Amber)

Ava Chandelier (Black)

Ava Chandelier (Clear) 21w x 21d x 23h

Ava Chandelier (Pink)

Ava Chandelier (White)

### Chandeliers

Vivien Chandelier Black

Vivien Chandelier Red 35w x 35d x 35h

Vivien Chandelier White