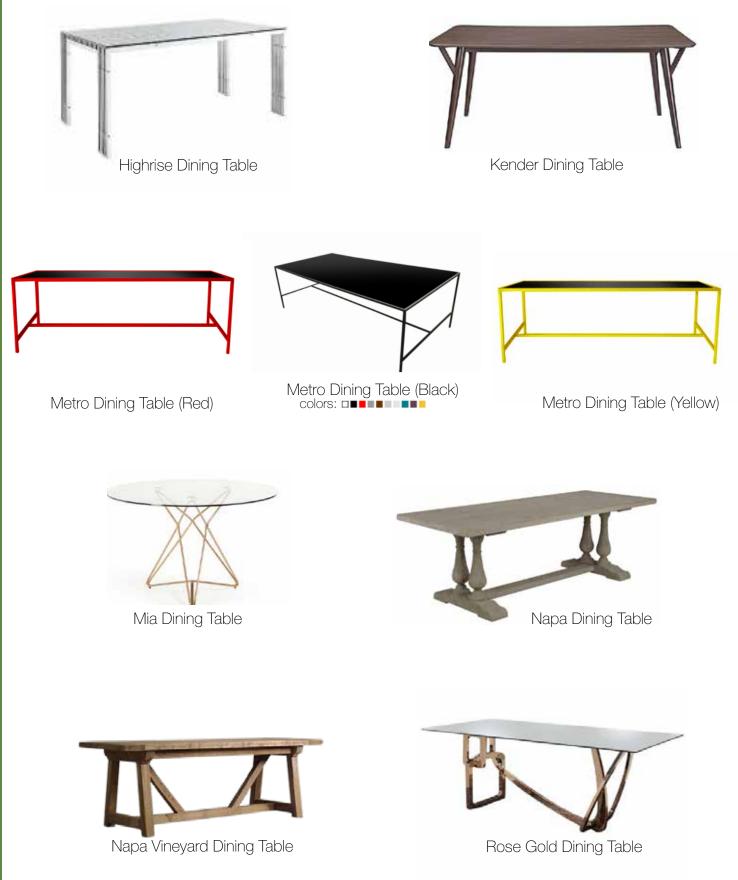

### Tables Dining Table

Rose Gold Dining Table

Mia Dining Table

Atom Dining Table

Herringbone Coffee Table

Highrise Coffee Table

Highrise Square Coffee Table

Industrial Square Coffee Table

Illuminated Coffee Table colors:

Metro Coffee Table (Blue)

Metro Coffee Table (Green)

Metro Coffee Table (Orange)

Metro Coffee Table (Pink)

Metro Coffee Table (Red)

Metro Coffee Table (Yellow)

Metro Coffee Table colors:

Mulberry Coffee Table

Napa Cornice Coffee Table

Orbit Coffee Table

Oro Coffee Table