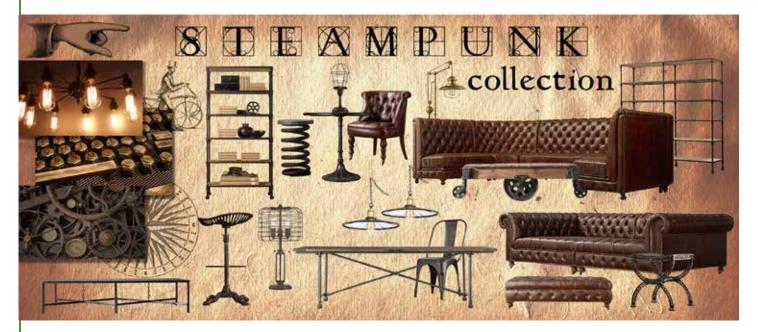

### **STEAMPUNK COLLECTION**

Modeled after the technological advancements of the Industrial Revolution, our Steampunk Collection borrows mechanical details from the many inventions that changed the way the world produced goods and services. Influenced by the works of Edison, James Watt, and Alexander Graham Bell, you will find one-of-a-kind industrial-style furnishings with details reminiscent of old machines, transportation, lighting, and factories of this time period.