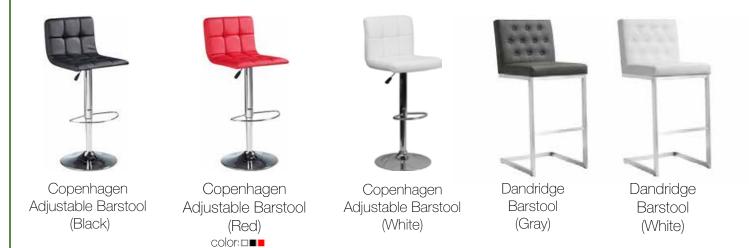

### Barstools

Ritter Barstool (White)

Thelma Barstool (White)

Dandridge Barstool (White) (Grey)

Boon Barstool

Romie Barstool (Black) Romie Barstool (White)

Romie Barstool (Grey)

Princess Barstool