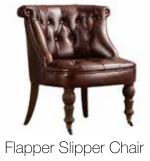

### Chairs

Chesterfield Arm Chair

Flapper Slipper Chair

Gentleman' s Arm Chair

Prohibition Dining Chair

Whiskey Dining Chair

Tavern Chair