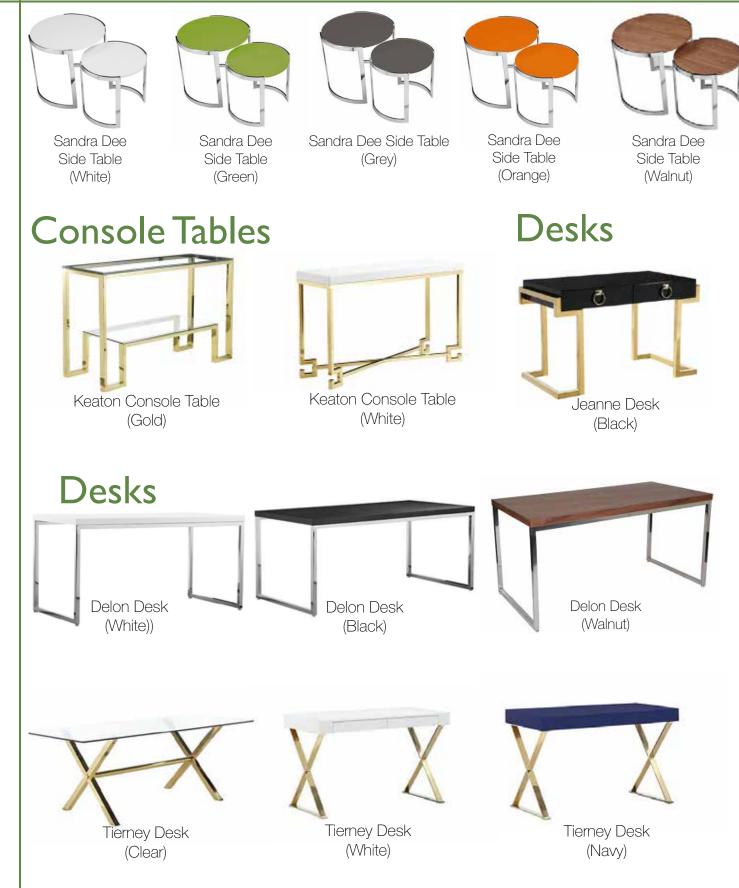

#### Side/End Tables

Side Table

(White)

Sandra Dee Side Table

Sandra Dee Side Table (Grev)

Sandra Dee Side Table (Orange)

Sandra Dee Side Table (Walnut)

Wooden Spoke End Table

Spoke End Table (wendge)

Alice Side Table (White)

Alice Side Table (Red)

Alice Side Table (Orange)

Alice Side Table (Green)

Alice Side Table (Black)

Metro Side Table (Black)

Metro Side Table (Ebony)

Metro Side Table (Navy)

Metro Side Table (Green)

Metro Side Table (Orange)

Metro Side Table (Red)

Metro Side Table (Walnut)

Metro Side Table (White)

Eileen Side Table

Wing End Table

## **Console Tables**

### **Console Tables**

Keaton Console Table (White)

#### **Console Tables**

Root Console Table

Rosenite Console Table

Tetra Console Table

Truss Console Table

Astro Dining Table

Atom Table

Belova Dining Table

#### Desks