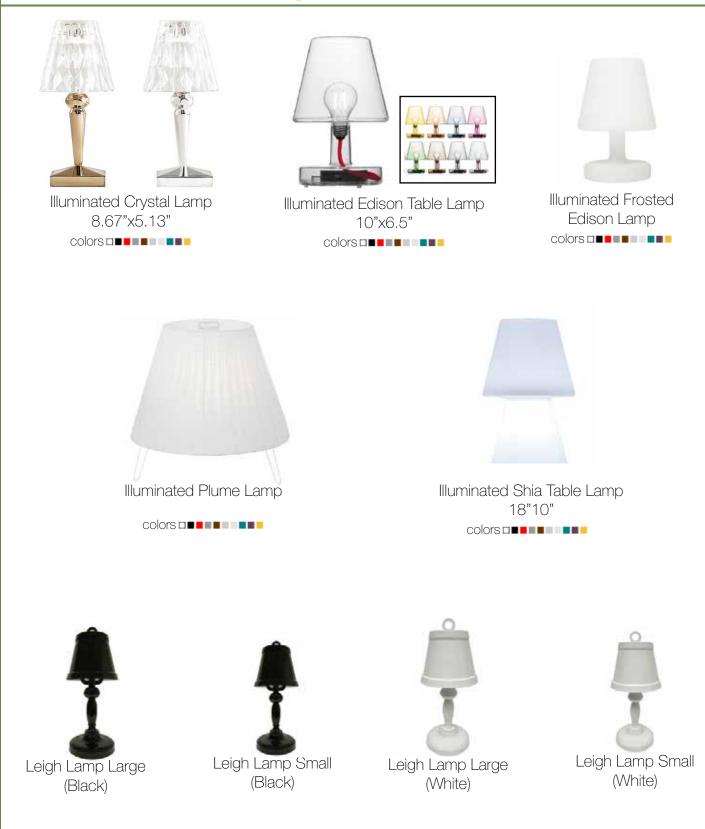

#### Wireless Devices • Multiple Colors • Branding Opportunities

Illuminated Charging Station colors:

Illuminated Belly Bar colors:

Illuminated Cubies 14"x14"x14" colors

Illuminated Plume Lamp

colors

Illuminated Crystal Lamp 8.67"x5.13" colors

Illuminated Edison Table Lamp 10"x6.5" colors

Club Night Illuminated Sofa

Club Night Illuminated Bench colors:

Illuminated Coffee Table colors:

#### Wireless Devices • Multiple Colors • Branding Opportunities

colors 🗆 🔳 🔳 🔳 🔳

Illuminated Frosted Edison Lamp colors

Illuminated Floatable Orb 14" or 19.5" colors

Illuminated Floatable Oval 7"x12" colors

#### Wireless Devices • Multiple Colors • Branding Opportunities

Illuminated Eggster 20"x16" colors •••••

Illuminated Shia Floor Lamp 78" or 65" colors

Illuminated Tanner Cube 17"x17"x17" colors

Illuminated Shia Table Lamp 18"10" colors

## Lighting

Leigh Lamp Large (White)