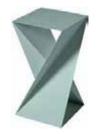

Truss Side Table

Tulips Side Table

Table base can be painted in custom colors. Custom glass tops available. Available heights 20", 26", 28". 28"w x 18 d rectangle top.

Twist End Table(Gold)

Twist End Table (Silver) colors: