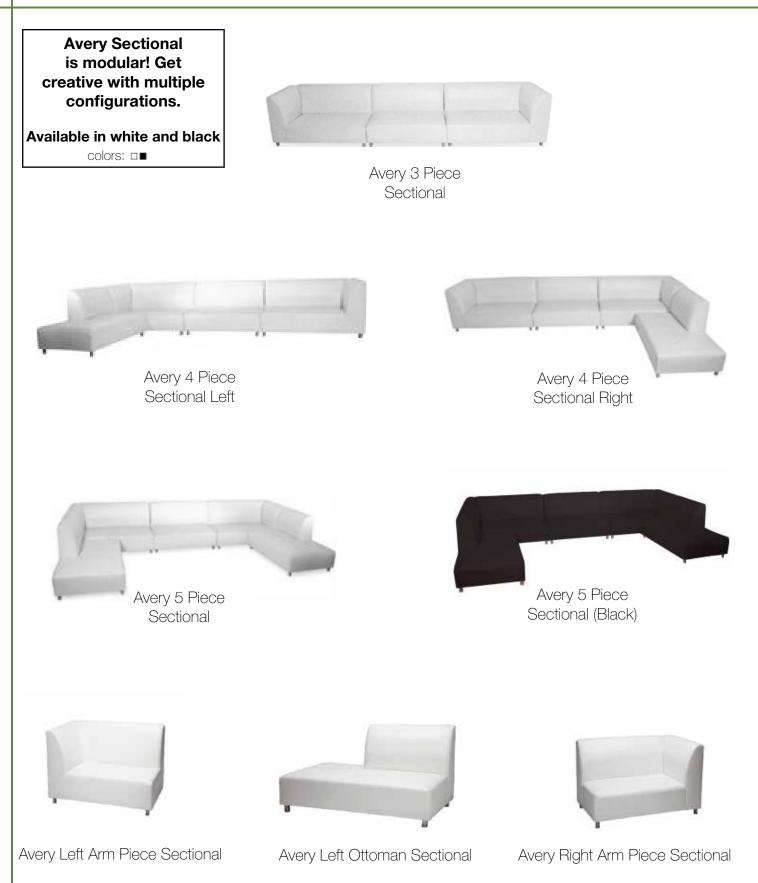

# Avery Sofas

Avery Armless Sofa (Black) colors:

(White)

Avery Armless Sofa (Crush Champagne) colors:

Avery Armless Sofa (Crush Taupe) colors:

Avery Armless Sofa (Platinum) colors:

Avery Armless Sofa (Silver Foil)

Avery Classic Sofa

colors:

Avery Classic Sofa Ultrasuede Tufted (Blue) colors:

Avery Classic Sofa Ultrasuede (Black) colors:

Avery Classic Sofa Ultrasuede (Brown) colors:

Avery Classic Sofa Ultrasuede (Red) colors:

Abby Sofa (Gray)

Abby Sofa (Tan)

Bondi Sofa (Grey Leather)

Bondi Sofa (White)

Classic Wingback Sofa

Club Night Illuminated Sofa

Collins Sofa (Gray)

Delia Sofa

### Charging Sofas

Jezebel Sofa (Gray)

Joslyn Classic Sofa

Joslyn Love Glamour Sofa (Cream)

Lecta Sofa (Gray)

colors:

Monroe Asymmetrical Sofa (Red) colors:

Monroe Asymmetrical Sofa (Aubergine) colors:

Napa Marseilles Sofa

Napa Tufted 8' Sofa

Napa Tufted Armless 6' Sofa

Patsy Sofa

Ollie Sofa

Rila Sofa

Royal Asymmetrical Sofa

Royal Sofa

Sinatra Sofa

Tiffani Deco Sofa

Viceroy Sofa (Black)

Ultra Missy Modern Sofa With Crystals

# Sectionals

Chesterfield Sectional - Mini

Chloe Ultra Chic Fabric Sectional colors:

Delvine Sectional Sofa

Distress Wood & Zinc Sectional

Gamer Bloom Sectional colors:

Infinite Curve High Back A+B+A Sectional (White) colors:

Infinite Curve High Back A+B+A Sectional (Silver) colors:

(Black)

colors:

Jupiter Sectional (Brown)

Jupiter Sectional (Mustard)

Lije Sectional

Metropolitan 4 Piece Sectional (White)

Metropolitan U Sectional (Crystal)

Monaco Sectional colors:

Moroccan Sectional colors:

Piano Sectional (The Voice Season 6) colors:

Piano Grouped Keys