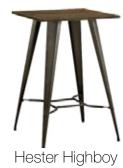

## Highboy Table

Truss Highboy Table

# **Cocktail High Tables**

Cabaret Highboy 36" Round, 42" High

Hester Highboy (Brown)

Herringbone Highboy Table

Illuminated Bellv Bar colors:

Illuminated Cocktail Highboy-Table w/ Frames colors

Illuminated Tiffany Column colors:

Princess Highboy

Truss Highboy Table