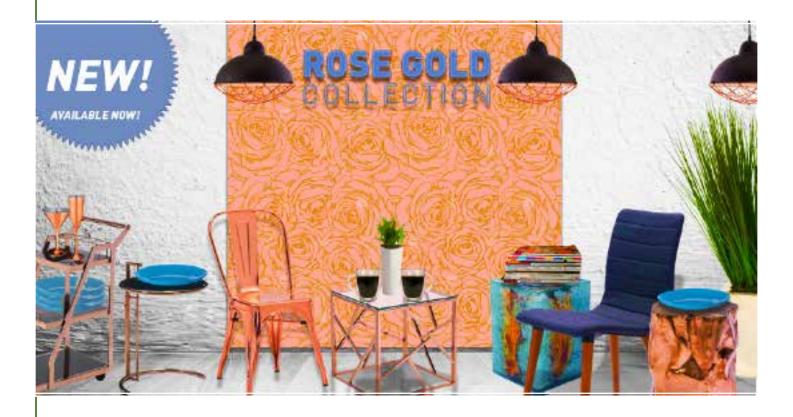

## **ROSE GOLD COLLECTION**

Inspired by its meaning "Love," our Rose Gold Collection was conceived. The marriage of the two precious metals, Gold and Copper, create a warm metallic color tone in our dinning chairs, barstools, tables, and accent pieces. This collection features a variety of designs that will definitely have "love in the air" at your next celebration.