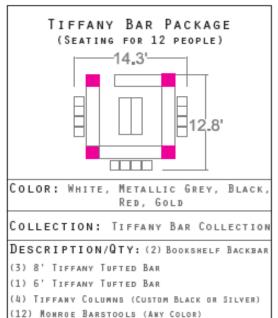

al Sofa
- 2 qty Royal Gold Chairs
- 2 qty Royal 40" Gold Ottomans
- 1 Metro Coffee Table
- 2 Metro Side Table
- 4 Gold Pillows
- 2 Gold Illuminated Crystal Lamps
- (Seating for 8 people)



#### THE NEWPORT OUTDOOR PACKAGE

- 1 Newport Sectional Set
- 3 Leaf Side Tables
- 2 Topiaries
- 1 Astroturf Carpet
- 4 Brown Pillows

#### (Seating for 13 people)





#### THE GENTLEMAN'S PACKAGE:

- 1 Chesterfield "L" Shaped Sofa
- 2 Flapper Slipper Chair
- 1 Railway Side Table
- 1 Diamond Table Lamp
- 2 Edison Floor Lamps
- 2 Industrial Open Shelves
- (Seating for 8 people)



#### THE SPEAKEASY PACKAGE

- 1 qty Orange Vogue Sofa
- 1 qty Libran Chair
- 1 qty Azul Chair
- 1 qty Blue Metro Coffee Table
- 1 qty White Shag Rug
- 2 qty Blue Shag Pillows

#### (Seating for 13 people)



























(12) MONROE BARSTOOLS (ANY COLOR)

















#### "Unleash Your Creativity." **LUXLOUNGE EFR** EVENT FURNITURE RENTALS

f LuxLoungeEventFurnitureRentals

0 @LuxloungeEFR

@LuxLoungeEFR

CALL 888.247.4411 www.LuxLoungeEFR.com



| LOS ANGELES | LAS VEGAS | SAN FRANCISCO | NYC | ARIZONA | ORANGE COUNTY | HAWAII |