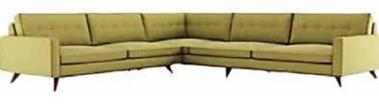

#### Sectionals

Lije Sectional

Chairs

Liam Chair (Light Gray)

Ned Chair

Vogue Chair (Orange)

Vogue Chair colors:

Vogue Chair (Maroon)