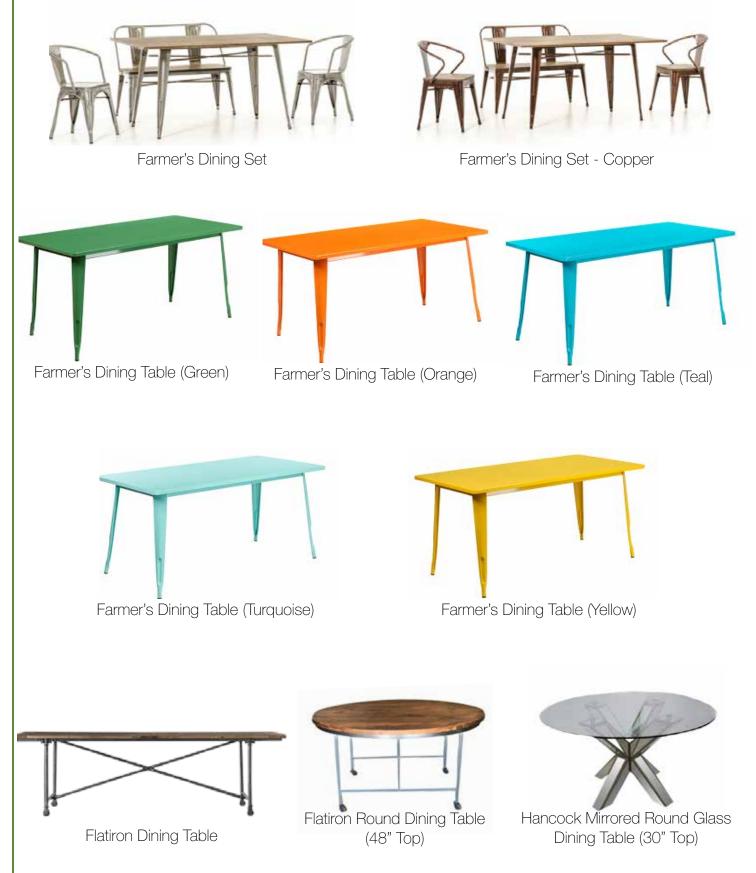

### **Dining Tables**

Flatiron Dining Table

Speakeasy Dining Table

### Tables Dining Table

Rose Gold Dining Table

Mia Dining Table

Atom Dining Table

## **Dining Tables**

Speakeasy Dining Table

Sophia Table

# **Communal Tables**

Cemento Bar Table

Flatiron Communal Bar Table

Illuminated Communal Belly Table colors:

# **Communal Tables**

Moonshiner Communal Bar Table

Rose Gold Chef Table (Illumination Available)

Twist Communal Table (Black) colors:

Twist Communal Table 6' x 42" or 8' x 42" (White) colors:

Twist Communal Table in Black with Silver Stools colors:

Vitner's Communal Bar Table

24 Carat Deco Coffee Table

Branch Coffee Table

Candice Coffee Table (Black)

Candice Coffee Table (Walnut)

Candice Coffee Table (White)

Coal Miner's Coffee Table

Corx Coffee Table