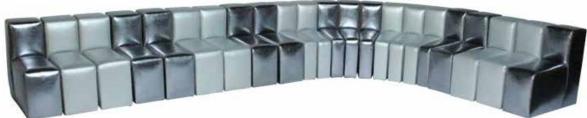

Monaco Sectional colors:

Moroccan Sectional colors:

Piano Sectional (The Voice Season 6) colors:

Piano Grouped Keys

#### The Voice Season 6

Ultra Jasmin Sectional