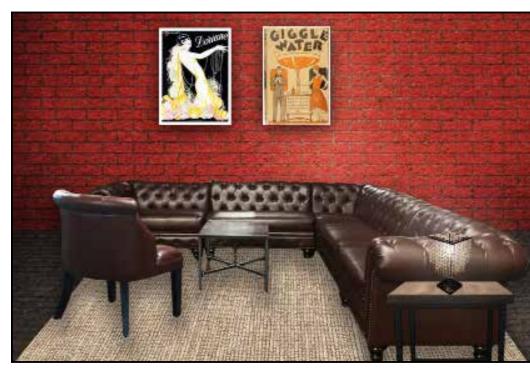

## **SPEAKEASY COLLECTION**

Inspired by the infamous 21 Club of New York, Chicago's Green Door, and speakeasies of the early 1900's, our Speakeasy Collection will bring you and your guests back to the Prohibition in style and form. This collection features chestnut tufted leather seating and banquettes, wood communal tables, and an array of period seating.

### Sofas

Chesterfield 8' Sofa

Chesterfield 6' Sofa

Chesterfield "L" Shaped' Sectional

### Chairs

Chesterfield Arm Chair

Flapper Slipper Chair

Gentleman' s Arm Chair

Prohibition Dining Chair

Whiskey Dining Chair

Tavern Chair