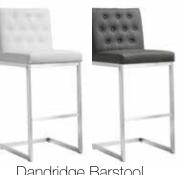

### Barstools

Ritter Barstool (White)

Thelma Barstool (White)

Dandridge Barstool (White) (Grey)

Boon Barstool

Romie Barstool (Black) Romie Barstool (White)

Romie Barstool (Grey)

Princess Barstool