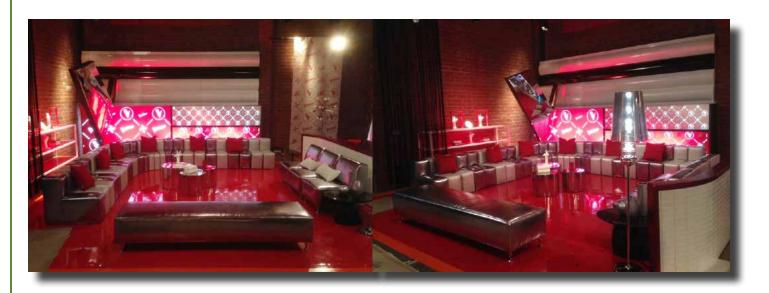

### **STEAMPUNK COLLECTION**

Modeled after the technological advancements of the Industrial Revolution, our Steampunk Collection borrows mechanical details from the many inventions that changed the way the world produced goods and services. Influenced by the works of Edison, James Watt, and Alexander Graham Bell, you will find one-of-a-kind industrial-style furnishings with details reminiscent of old machines, transportation, lighting, and factories of this time period.