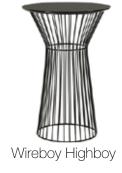

# **Cocktail High Tables**

Cabaret Highboy 36" Round, 42" High

Hester Highboy (Brown)

Herringbone Highboy Table

Illuminated Bellv Bar colors:

Illuminated Cocktail Highboy-Table w/ Frames colors

Illuminated Tiffany Column colors: