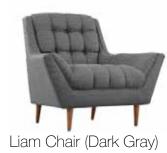

Le-Corbusier Lounge Chair (White)

Liam Chair (Dark Gray)

Liam Chair (Light Gray)

Liam Chair (Yellow)

Liberty Chair (Green)

Liberty Chair (White)

Loren Chair

Louie Chair