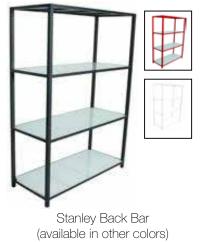

### Bars/Bar Backs

Industrial Open Shelf

Industrial Back Bar

Stanley Wood Back Bar

Herringbone Multi Purpose Bar (Black)

Herringbone Multi Purpose Bar (White

### Backbar

Stanley Lux Back Bar