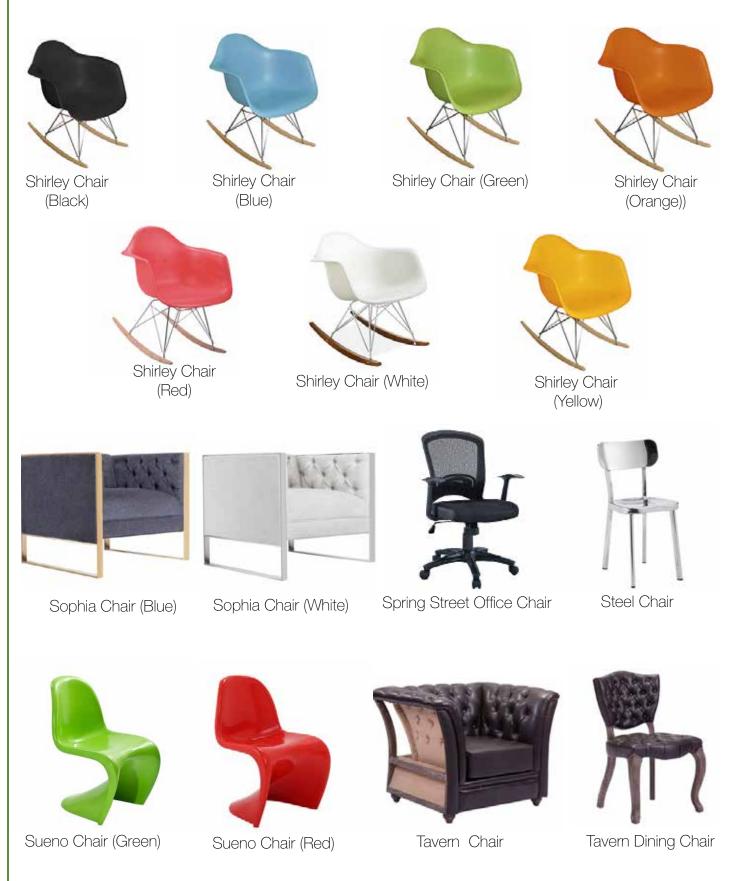

Mod Chair

Moon Chair

Judy Chair

Shirley Chair (White)

Shirley Chair (Yellow)