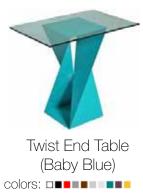

Truss Side Table

Tulips Side Table

Table base can be painted in custom colors. Custom glass tops available. Available heights 20", 26", 28". 28"w x 18 d rectangle top.

Twist End Table(Gold)

Twist End Table (Silver) colors: