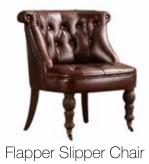

### Chairs

Chesterfield Arm Chair

Flapper Slipper Chair

Gentleman' s Arm Chair

Prohibition Dining Chair

Whiskey Dining Chair

Tavern Chair