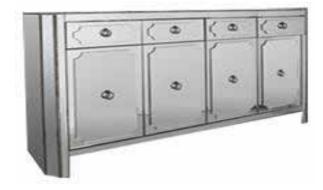

## Buffet & Vanity

Dawson Mirrored Buffet

Harmon Transitional Buffet

Gerona Mirrored Vanity

Stanley Buffet Table (Black Glass Top)

8' Straight Bar (Chrome) (Illumination Available)

8' Straight Bar (Rose Gold) (Illumination Available)