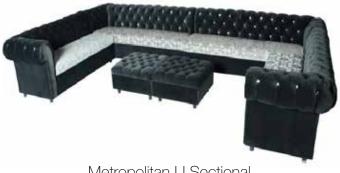

Infinite Curve High Back A+B+A Sectional (Silver) colors:

(Black)

colors:

Jupiter Sectional (Brown)

Jupiter Sectional (Mustard)

Lije Sectional

Metropolitan 4 Piece Sectional (White)

Metropolitan U Sectional (Crystal)