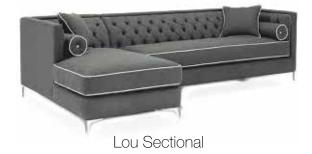

# Sectionals

Chesterfield Sectional - Mini

Chloe Ultra Chic Fabric Sectional colors:

Delvine Sectional Sofa

Distress Wood & Zinc Sectional

Gamer Bloom Sectional colors:

Infinite Curve High Back A+B+A Sectional (White) colors:

Infinite Curve High Back A+B+A Sectional (Silver) colors:

(Black)

colors:

Jupiter Sectional (Brown)

Jupiter Sectional (Mustard)

Lije Sectional

Metropolitan 4 Piece Sectional (White)

Metropolitan U Sectional (Crystal)

Monaco Sectional colors:

Moroccan Sectional colors:

Piano Sectional (The Voice Season 6) colors:

Piano Grouped Keys