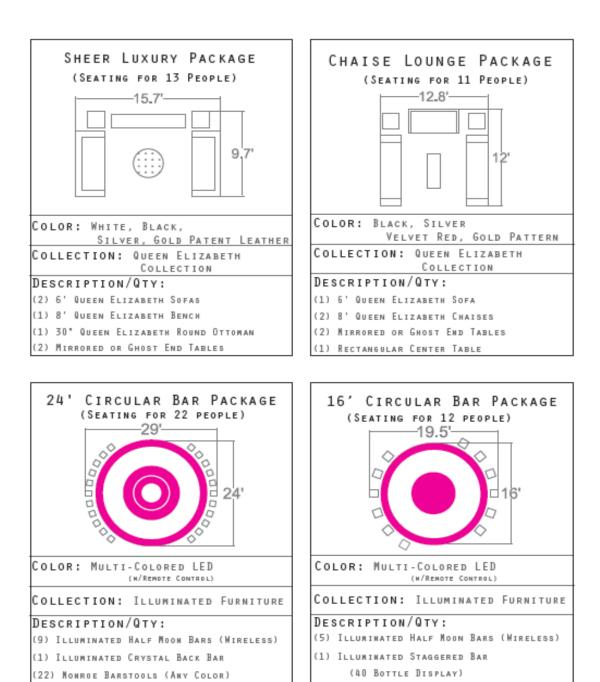

ofa
- 2 qty Royal Gold Chairs
- 2 qty Royal 40" Gold Ottomans
- 1 Metro Coffee Table
- 2 Metro Side Table
- 4 Gold Pillows
- 2 Gold Illuminated Crystal Lamps
- (Seating for 8 people)



#### THE NEWPORT OUTDOOR PACKAGE

- 1 Newport Sectional Set
- 3 Leaf Side Tables
- 2 Topiaries
- 1 Astroturf Carpet
- 4 Brown Pillows

#### (Seating for 13 people)





#### THE GENTLEMAN'S PACKAGE:

- 1 Chesterfield "L" Shaped Sofa
- 2 Flapper Slipper Chair
- 1 Railway Side Table
- 1 Diamond Table Lamp
- 2 Edison Floor Lamps
- 2 Industrial Open Shelves
- (Seating for 8 people)



#### THE SPEAKEASY PACKAGE

- 1 qty Orange Vogue Sofa
- 1 qty Libran Chair
- 1 qty Azul Chair
- 1 qty Blue Metro Coffee Table
- 1 qty White Shag Rug
- 2 qty Blue Shag Pillows

#### (Seating for 13 people)



























(12) MONROE BARSTOOLS (ANY COLOR)

















#### "Unleash Your Creativity." **LUXLOUNGE EFR** EVENT FURNITURE RENTALS

f LuxLoungeEventFurnitureRentals

0 @LuxloungeEFR

@LuxLoungeEFR

CALL 888.247.4411 www.LuxLoungeEFR.com



| LOS ANGELES | LAS VEGAS | SAN FRANCISCO | NYC | ARIZONA | ORANGE COUNTY | HAWAII |