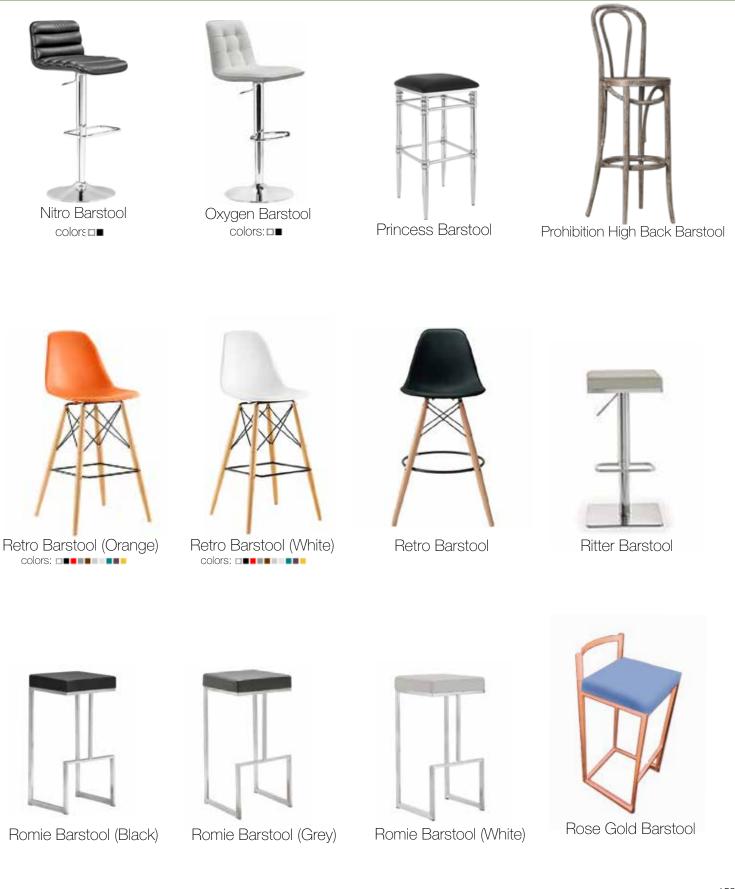

### Barstools

Ritter Barstool (White)

Thelma Barstool (White)

Dandridge Barstool (White) (Grey)

Boon Barstool

Romie Barstool (Black) Romie Barstool (White)

Romie Barstool (Grey)

Princess Barstool

Lacey Barstool

Wire HighboyTable

Stewart Barstool (White)

Welda Chair (Red)

Welda Chair (White)

Aerie Rose Gold Barstool

Barber Barstool

Bijo Barstool

Boon Barstool

Farmer's Barstool

Farmer's Barstool 24H

Farmer's High Back Barstool (Gold)

Farmer's High Back Barstool (Metal)

Farmer's High Back Barstool (Rose Gold)

col

Metal Bolt Barstool

Monroe Elegance Barstool (Silver Foil) colors:

Monroe Elegance Barstool (Aubergine) colors: