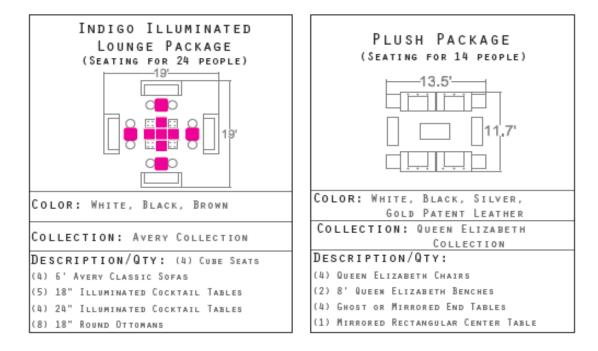

#### THE QUEEN ELIZABETH PACKAGE:

- 1 qty Royal Sofa
- 2 qty Royal Gold Chairs
- 2 qty Royal 40" Gold Ottomans
- 1 Metro Coffee Table
- 2 Metro Side Table
- 4 Gold Pillows
- 2 Gold Illuminated Crystal Lamps
- (Seating for 8 people)