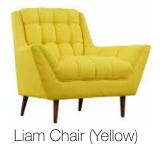

Le-Corbusier Lounge Chair (White)

Liam Chair (Dark Gray)

Liam Chair (Light Gray)

Liam Chair (Yellow)

Liberty Chair (Green)

Liberty Chair (White)

Loren Chair

Louie Chair