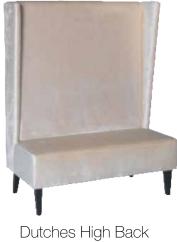

Chastine Curved Banquette Sofa

Dutches High Back Banquette colors:

High Back Banquette (Silver Metallic)

High Back Banquette (White)

Infinite Curve High Back A Banquette (Champagne) colors:

Infinite Curve High Back A Banquette (Metallic Green) colors: