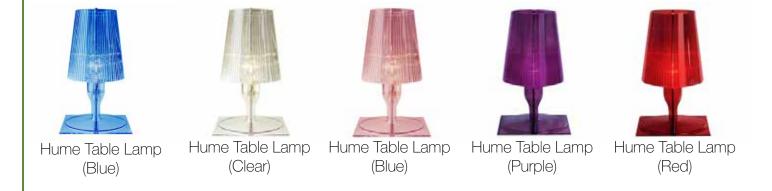

Cary Lamp Large (Clear)

Cary Lamp Small (Clear)

Cary Lamp Large (Pink)

Cary Lamp Small (Pink)

Cary Lamp Large (Smoke)

Cary Lamp Small (Smoke)

Hume Table Lamp (Blue)

Hume Table Lamp (Clear)

Hume Table Lamp (Purple)

Hume Table Lamp (Red)