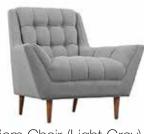

#### Sectionals

Lije Sectional

Chairs

Liam Chair (Light Gray)

Ned Chair

Vogue Chair (Orange)

Vogue Chair colors:

Vogue Chair (Maroon)

Le-Corbusier Lounge Chair (White)

Liam Chair (Dark Gray)

Liam Chair (Light Gray)

Liam Chair (Yellow)

Liberty Chair (Green)

Liberty Chair (White)

Loren Chair

Louie Chair