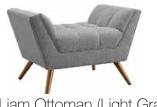

Liam Ottoman (Light Gray)

Mansfield Ottoman (Aubergine)

(Lt Blue)

Marie Cube (Blue)

Marie Cube (Teal)

Marlene Ottoman (Silver)

Metropolitan 3' x 3' Ottoman(Crystal)

Metropolitan Velvet 3' x 3' Ottoman(Grey)