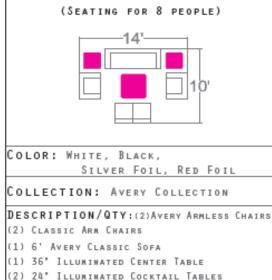

#### THE MINAMALIST PACKAGE:

- 1 qty White Avery Classic Sofa
- 2 qty White Avery Classic Cubes
- 2 qty White Viceroy Chairs
- 1 qty Mirror Gold Cube
- 1 qty Princess Highboy Table
- 1 qty Curve Floor Lamp
- 4 qty Blue Pillows
- (Seating for 8 people)