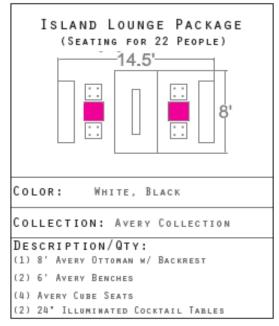

1 qty Royal Sofa
- 2 qty Royal Gold Chairs
- 2 qty Royal 40" Gold Ottomans
- 1 Metro Coffee Table
- 2 Metro Side Table
- 4 Gold Pillows
- 2 Gold Illuminated Crystal Lamps
- (Seating for 8 people)



#### THE NEWPORT OUTDOOR PACKAGE

- 1 Newport Sectional Set
- 3 Leaf Side Tables
- 2 Topiaries
- 1 Astroturf Carpet
- 4 Brown Pillows

#### (Seating for 13 people)





#### THE GENTLEMAN'S PACKAGE:

- 1 Chesterfield "L" Shaped Sofa
- 2 Flapper Slipper Chair
- 1 Railway Side Table
- 1 Diamond Table Lamp
- 2 Edison Floor Lamps
- 2 Industrial Open Shelves
- (Seating for 8 people)



#### THE SPEAKEASY PACKAGE

- 1 qty Orange Vogue Sofa
- 1 qty Libran Chair
- 1 qty Azul Chair
- 1 qty Blue Metro Coffee Table
- 1 qty White Shag Rug
- 2 qty Blue Shag Pillows

#### (Seating for 13 people)



























(12) MONROE BARSTOOLS (ANY COLOR)

















#### "Unleash Your Creativity." **LUXLOUNGE EFR** EVENT FURNITURE RENTALS

f LuxLoungeEventFurnitureRentals

0 @LuxloungeEFR

@LuxLoungeEFR

CALL 888.247.4411 www.LuxLoungeEFR.com



| LOS ANGELES | LAS VEGAS | SAN FRANCISCO | NYC | ARIZONA | ORANGE COUNTY | HAWAII |