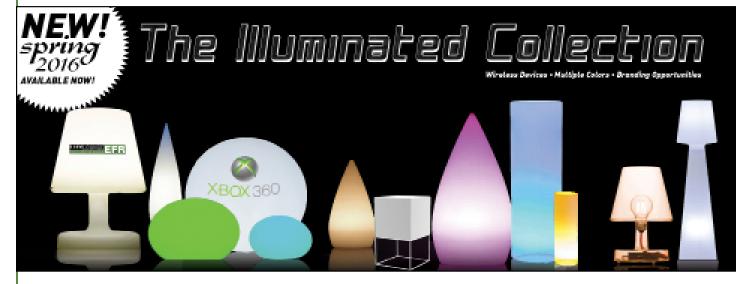

### **ILLUMINATED COLLECTION**

Inspired by the moonlight our New 2016 Illuminated collection will bring an incandescent elegance to your special event. The Illuminated Collection Features radiant tables, brilliant water décor, dazzling accent pieces and vivid lamps. Our luminous pieces are designed to enhance any space. This lustrous new group allows clients to utilize wireless devices, multiple colors and branding opportunities to brighten up the night.

#### Wireless Devices • Multiple Colors • Branding Opportunities

#### Wireless Devices • Multiple Colors • Branding Opportunities

Illuminated Charging Station colors:

Illuminated Belly Bar colors:

Illuminated Cubies 14"x14"x14" colors

Illuminated Plume Lamp

colors

Illuminated Crystal Lamp 8.67"x5.13" colors