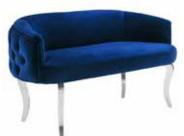

#### Loveseats

Gary Loveseat (Blue)

Sinatra Loveseat (Grey)

Sinatra Loveseat (Blue)

Sinatra Loveseat (White)

### Loveseats

Sinatra Loveseat (Gray - Gold Legs)

Sinatra Loveseat (Navy Silver Legs)

Tiffany Loveseat

5th Avenue Banquette

Ariel Black Banquette

Ariel Red Banquette

Bridgette Banquette Bench Set