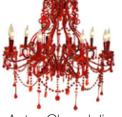

### Chandeliers

Astor Chandelier Small (Black)

Astor Chandelier Small (White)

Astor Chandelier Small (Red) (6) 22w x 22d x 19h

Astor Chandelier Small (Rust)

Astor Chandelier Small (Silver)

Astor Chandelier Large (Black)

Astor Chandelier Large (Red) (10) 31w x 31d x 22h

Astor Chandelier Large (Rust)

Astor Chandelier Large (Silver)

Large (White)

Ava Chandelier (Amber)

Ava Chandelier (Black)

Ava Chandelier (Clear) 21w x 21d x 23h

Ava Chandelier (Pink)

Ava Chandelier (White)