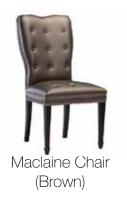

### Chairs

Crawford Chair (White)

Lucille Chair (Beige)

Lucille Chair (Blue)

Lucille Chair (Silver)

Lancaster Chair (Beige)

Lancaster Chair (Pewter)

Maclaine Chair (Black)

Louise Chair

Lucille Chair (Beige Gold Legs)

Lucille Chair (Beige Silver Legs)

Lucille Chair (Blue)

Lucille Chair (Silver)

Maclaine Chair (Brown)

Madrid Executive Chair

Mandeline Chair