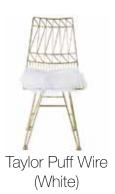

Taylor Puff Chair (White/Gold)

Taylor Puff Chair (White/Black) (Green)

Taylor Puff Chair (Grey/Black)

Loren Chair

Saint Chair (Beige)

Saint Chair (Bronze)

Clarke Chair (Cream)

Mia Chair (Amber)

Taylor Puff Chair (White/Black)

Taylor Puff Chair (White/Gold)

(Grey)

Tiffani 57th Street Chair

Tiffani Tufted Side Chair

Tulip Chair Arms (Lime) Tulip Chair Arms (Orange)

Tulip Chair Arms (Red)

Tulip Chair Arms (White)