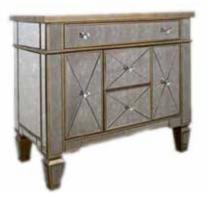

## Buffet & Vanity

Dawson Mirrored Buffet

Harmon Transitional Buffet

Gerona Mirrored Vanity

Stanley Buffet Table (Black Glass Top)

8' Straight Bar (Chrome) (Illumination Available)

8' Straight Bar (Rose Gold) (Illumination Available)