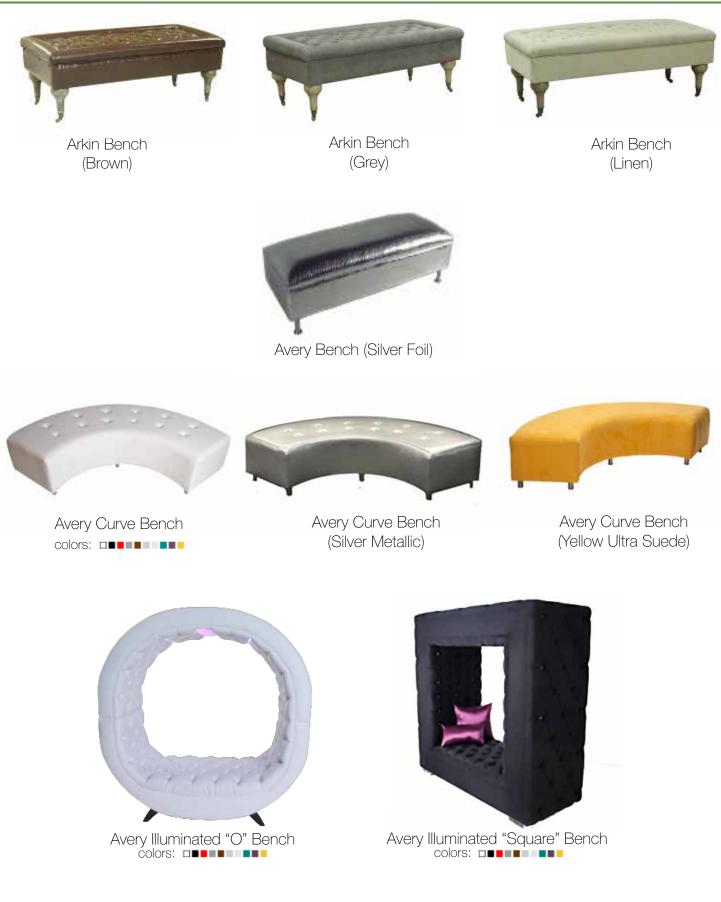

#### **Coffee Tables**

Lattice Coffee Table (Rose Gold)

Coffee Table

#### Side Tables

Lattice Side Table (Rose Gold)

- Geo Rose Gold Side table Copper Stump Side Table
- Rosenite Side Table

# Avery Sofas

Avery Armless Sofa (Black) colors:

(White)

Avery Armless Sofa (Crush Champagne) colors:

Avery Armless Sofa (Crush Taupe) colors:

Avery Armless Sofa (Platinum) colors:

Avery Armless Sofa (Silver Foil)

Avery Classic Sofa

colors:

Avery Classic Sofa Ultrasuede Tufted (Blue) colors:

Avery Classic Sofa Ultrasuede (Black) colors:

Avery Classic Sofa Ultrasuede (Brown) colors:

Avery Classic Sofa Ultrasuede (Red) colors:

#### Bournes

Aubergine Tufted Bourne

Infinite Bourne in White Croc B+B+B+B colors:

Paired with Display Water Tub

Infinite Bourne in Red Croc B+B+B+B colors:

Monroe Tufted Bourne with Damask colors:

Pink Diamond Bourne

#### Bournes

Pink Vegas Bourne

Platinum Tufted Bourne colors:

Red Tufted Bourne

Royal Bourne (Gold) colors:

Tiffani Tufted Bourne

#### Chaises

Queen Elizabeth 6' or 8' Chaise (Red) colors:

Queen Elizabeth 6' or 8' Chaise (Gold) colors:

Tiffani 57th Street Chaise

colors:

Avery Tufted 6' Bench (Red Velvet) colors:

Avery lutted 6' Bench (White) colors:

Avery Tufted 8' Bench II (Silver Foil) colors:

Avery Tufted 8' Bench II (Red Foil) colors:

Britt Bench (Beige)

Britt Bench (Black)

Chesterfield Bench

Club Night Illuminated Bench colors:

Divina Bench SoCal | NoCal | Vegas | EC \$000 \$000 \$000 \$000