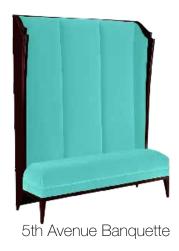

### Loveseats

Sinatra Loveseat (Gray - Gold Legs)

Sinatra Loveseat (Navy Silver Legs)

Tiffany Loveseat

5th Avenue Banquette

Ariel Black Banquette

Ariel Red Banquette

Bridgette Banquette Bench Set