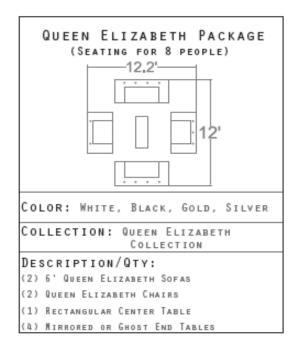

#### THE QUEEN ELIZABETH PACKAGE:

- 1 qty Royal Sofa
- 2 qty Royal Gold Chairs
- 2 qty Royal 40" Gold Ottomans
- 1 Metro Coffee Table
- 2 Metro Side Table
- 4 Gold Pillows
- 2 Gold Illuminated Crystal Lamps
- (Seating for 8 people)