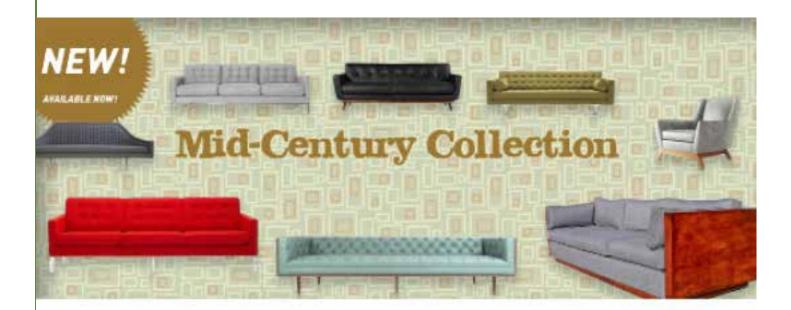

### **MID-CENTURY COLLECTION**

Inspired by the timeless sophistication and beauty of the modernist movement, our new Mid-Century Collection emphasizes contemporary designs of this retro style. The Mid-Century Collection features bold colors, clean lines and organic materials. This new group incorporates vintage sofas, chic chairs and modern tables. The Scandinavian influenced designs will add "mod" simplicity and functional comfort to any event.