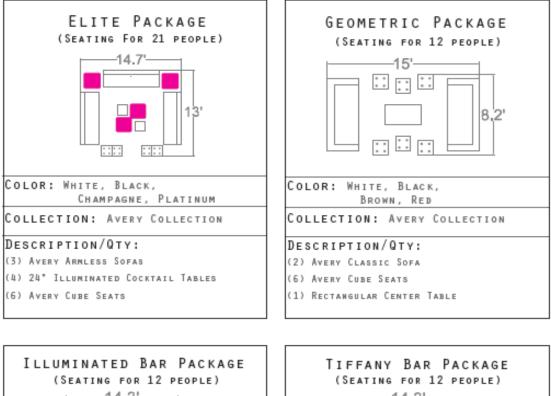

Royal Sofa
- 2 qty Royal Gold Chairs
- 2 qty Royal 40" Gold Ottomans
- 1 Metro Coffee Table
- 2 Metro Side Table
- 4 Gold Pillows
- 2 Gold Illuminated Crystal Lamps
- (Seating for 8 people)



#### THE NEWPORT OUTDOOR PACKAGE

- 1 Newport Sectional Set
- 3 Leaf Side Tables
- 2 Topiaries
- 1 Astroturf Carpet
- 4 Brown Pillows

#### (Seating for 13 people)





#### THE GENTLEMAN'S PACKAGE:

- 1 Chesterfield "L" Shaped Sofa
- 2 Flapper Slipper Chair
- 1 Railway Side Table
- 1 Diamond Table Lamp
- 2 Edison Floor Lamps
- 2 Industrial Open Shelves
- (Seating for 8 people)



#### THE SPEAKEASY PACKAGE

- 1 qty Orange Vogue Sofa
- 1 qty Libran Chair
- 1 qty Azul Chair
- 1 qty Blue Metro Coffee Table
- 1 qty White Shag Rug
- 2 qty Blue Shag Pillows

#### (Seating for 13 people)



























(12) MONROE BARSTOOLS (ANY COLOR)

















#### "Unleash Your Creativity." **LUXLOUNGE EFR** EVENT FURNITURE RENTALS

f LuxLoungeEventFurnitureRentals

0 @LuxloungeEFR

@LuxLoungeEFR

CALL 888.247.4411 www.LuxLoungeEFR.com



| LOS ANGELES | LAS VEGAS | SAN FRANCISCO | NYC | ARIZONA | ORANGE COUNTY | HAWAII |