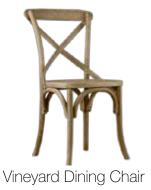

Venita Chair (White)

Viceroy Chair (Black)

Viceroy Chair (White)

Vineyard Dining Chair

Volo Chair

Walnut Black Chair

Welda Chair (Black)

Welda Chair (Green)