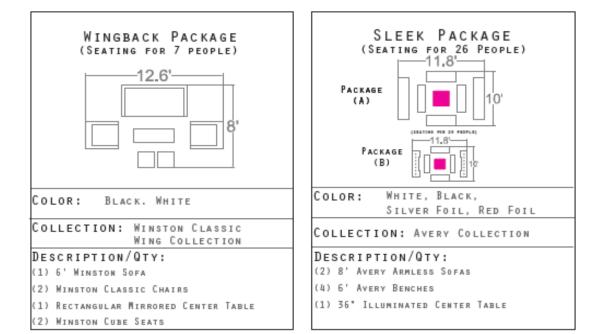

- 1 qty Royal Sofa
- 2 qty Royal Gold Chairs
- 2 qty Royal 40" Gold Ottomans
- 1 Metro Coffee Table
- 2 Metro Side Table
- 4 Gold Pillows
- 2 Gold Illuminated Crystal Lamps
- (Seating for 8 people)



#### THE NEWPORT OUTDOOR PACKAGE

- 1 Newport Sectional Set
- 3 Leaf Side Tables
- 2 Topiaries
- 1 Astroturf Carpet
- 4 Brown Pillows

#### (Seating for 13 people)





#### THE GENTLEMAN'S PACKAGE:

- 1 Chesterfield "L" Shaped Sofa
- 2 Flapper Slipper Chair
- 1 Railway Side Table
- 1 Diamond Table Lamp
- 2 Edison Floor Lamps
- 2 Industrial Open Shelves
- (Seating for 8 people)



#### THE SPEAKEASY PACKAGE

- 1 qty Orange Vogue Sofa
- 1 qty Libran Chair
- 1 qty Azul Chair
- 1 qty Blue Metro Coffee Table
- 1 qty White Shag Rug
- 2 qty Blue Shag Pillows

#### (Seating for 13 people)



























(12) MONROE BARSTOOLS (ANY COLOR)

















#### "Unleash Your Creativity." **LUXLOUNGE EFR** EVENT FURNITURE RENTALS

f LuxLoungeEventFurnitureRentals

0 @LuxloungeEFR

@LuxLoungeEFR

CALL 888.247.4411 www.LuxLoungeEFR.com



| LOS ANGELES | LAS VEGAS | SAN FRANCISCO | NYC | ARIZONA | ORANGE COUNTY | HAWAII |