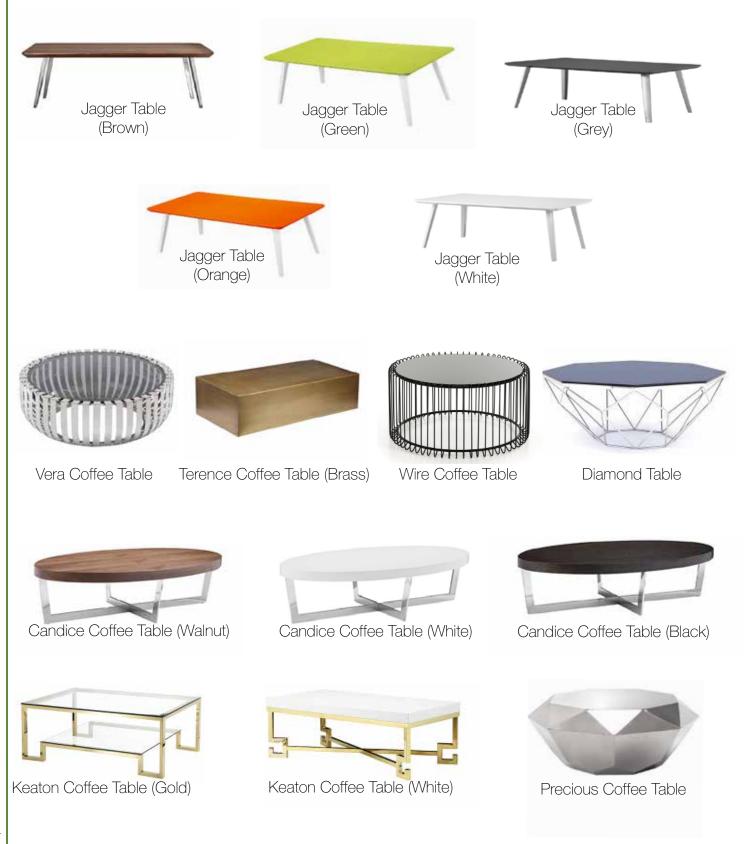

Vitner's Communal Bar Table

24 Carat Deco Coffee Table

Branch Coffee Table

Candice Coffee Table (Black)

Candice Coffee Table (Walnut)

Candice Coffee Table (White)

Coal Miner's Coffee Table

Corx Coffee Table

Diamond Coffee Table

Electra Coffee Table

Elsa Coffee Table

Geo Coffee Table (Stainless Steel)

Geo Rose Gold Coffee Table

Geo Wood Coffee Table

Ghost Coffee Table

Graham Bell Coffee Table

Herringbone Coffee Table

Highrise Coffee Table

Highrise Square Coffee Table

Industrial Square Coffee Table

Illuminated Coffee Table colors:

Metro Coffee Table (Blue)

Metro Coffee Table (Green)

Metro Coffee Table (Orange)

Metro Coffee Table (Pink)

Metro Coffee Table (Red)

Metro Coffee Table (Yellow)

Metro Coffee Table colors:

Mulberry Coffee Table

Napa Cornice Coffee Table

Orbit Coffee Table

Oro Coffee Table

Picasso Leaf Coffee Table

Picasso Square Coffee Table

Precious Coffee Table

Precious Rose Gold Coffee Table

Queen Elizabeth Coffee Table

Railway Coffee Table

Revolucion Coffee Table

Root Coffee Table

Rosenite Coffee Table

Silvernite Coffee Table

Terence Coffee Table (Brass)

Tetra Coffee Table

Triangoli Coffee Table

Truss Coffee Table

Vendome Rose Gold Coffee Table

Vera Coffee Table

#### **Coffee Tables**

Wire Coffee Table

Winni Coffee Table

Woodchuck Coffee Table

Wooden Spoke Coffee Table

Wooden Spoke Coffee Table (wendge)