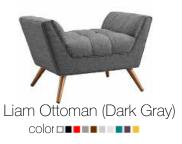

#### Ottomans

Liam Ottoman (Yellow color

Apple Ottoman (White)

Apple Ottoman (Red)

Apple Ottoman (Orange)

Apple Ottoman (Green)

Liam Ottoman (Light Gray)

Mansfield Ottoman (Aubergine)

(Lt Blue)

Marie Cube (Blue)

Marie Cube (Teal)

Marlene Ottoman (Silver)

Metropolitan 3' x 3' Ottoman(Crystal)

Metropolitan Velvet 3' x 3' Ottoman(Grey)