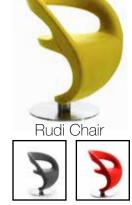

Rapsidy Chair (Black)

Reagan Lucite Chair

Rexford Chair colors:

Rexford Chair colors:

Reynolds Chair (Grey)

Rose Gold Chair

Rudi Chair (Black)

Rudi Chair (Green)

Rudi Chair (Red)

Royal Gold Chair

Russel Chair (Blue)

Russel Chair (Cream)

Saint Chair (Beige)

Saint Chair (Bronze)

Saint Chair (Bronze)

Taylor Puff Chair (Grey/Black)