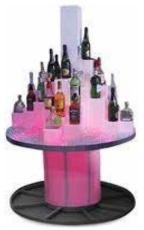

### **ILLUMINATED COLLECTION**

Inspired by the moonlight our New 2016 Illuminated collection will bring an incandescent elegance to your special event. The Illuminated Collection Features radiant tables, brilliant water décor, dazzling accent pieces and vivid lamps. Our luminous pieces are designed to enhance any space. This lustrous new group allows clients to utilize wireless devices, multiple colors and branding opportunities to brighten up the night.

8' Straight Bar (Rose Gold) (Illumination Available)

8' Straight Bar (Chrome) (Illumination Available)

Illuminated 16' Diameter Bar (Branding Available) colors

Illuminated 24' Diameter Bar (9 Pieces) (Branding Available) colors