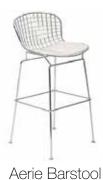

#### Barstools

Aerie Barstool

**Dining Tables** 

Evan Dining Table 35.5"L x 71"W x 29.5"H

Candice Coffee Table (Walnut)

Candice Coffee Table (White)

Candice Coffee Table (Black)