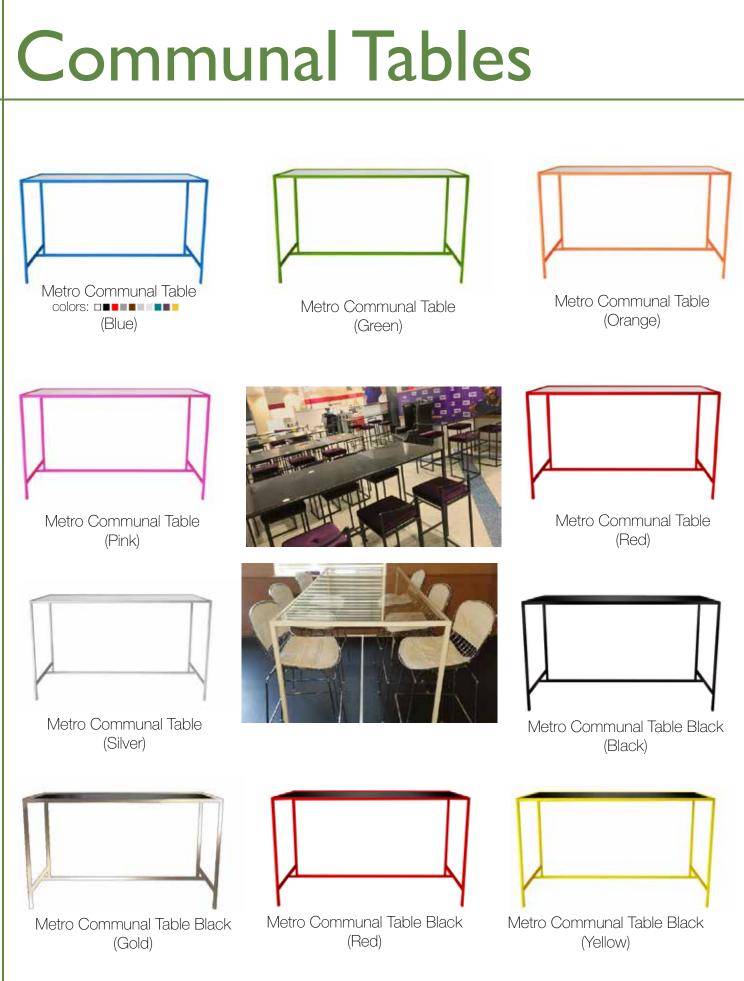

# **Communal Tables**

Cemento Bar Table

Flatiron Communal Bar Table

Illuminated Communal Belly Table colors:

# **Communal Tables**

Moonshiner Communal Bar Table

Rose Gold Chef Table (Illumination Available)

Twist Communal Table (Black) colors:

Twist Communal Table 6' x 42" or 8' x 42" (White) colors:

Twist Communal Table in Black with Silver Stools colors: