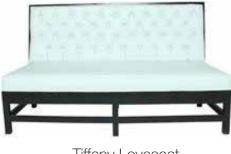

### Loveseats

Sinatra Loveseat (Gray - Gold Legs)

Sinatra Loveseat (Navy Silver Legs)

Tiffany Loveseat

5th Avenue Banquette

Ariel Black Banquette

Ariel Red Banquette

Bridgette Banquette Bench Set