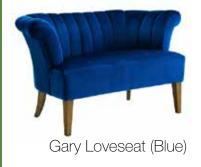

#### Loveseats

Gary Loveseat (Blue)

Sinatra Loveseat (Grey)

Sinatra Loveseat (Blue)

Sinatra Loveseat (White)