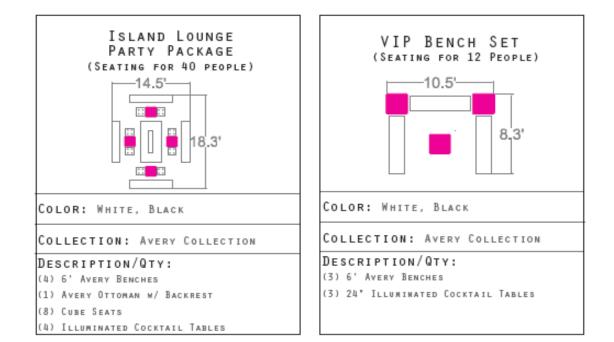

oyal 40" Gold Ottomans
- 1 Metro Coffee Table
- 2 Metro Side Table
- 4 Gold Pillows
- 2 Gold Illuminated Crystal Lamps
- (Seating for 8 people)



#### THE NEWPORT OUTDOOR PACKAGE

- 1 Newport Sectional Set
- 3 Leaf Side Tables
- 2 Topiaries
- 1 Astroturf Carpet
- 4 Brown Pillows

#### (Seating for 13 people)





#### THE GENTLEMAN'S PACKAGE:

- 1 Chesterfield "L" Shaped Sofa
- 2 Flapper Slipper Chair
- 1 Railway Side Table
- 1 Diamond Table Lamp
- 2 Edison Floor Lamps
- 2 Industrial Open Shelves
- (Seating for 8 people)



#### THE SPEAKEASY PACKAGE

- 1 qty Orange Vogue Sofa
- 1 qty Libran Chair
- 1 qty Azul Chair
- 1 qty Blue Metro Coffee Table
- 1 qty White Shag Rug
- 2 qty Blue Shag Pillows

#### (Seating for 13 people)



























(12) MONROE BARSTOOLS (ANY COLOR)

















#### "Unleash Your Creativity." **LUXLOUNGE EFR** EVENT FURNITURE RENTALS

f LuxLoungeEventFurnitureRentals

0 @LuxloungeEFR

@LuxLoungeEFR

CALL 888.247.4411 www.LuxLoungeEFR.com



| LOS ANGELES | LAS VEGAS | SAN FRANCISCO | NYC | ARIZONA | ORANGE COUNTY | HAWAII |