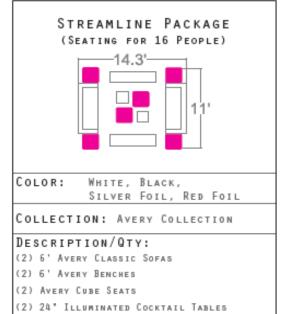

qty Royal Sofa
- 2 qty Royal Gold Chairs
- 2 qty Royal 40" Gold Ottomans
- 1 Metro Coffee Table
- 2 Metro Side Table
- 4 Gold Pillows
- 2 Gold Illuminated Crystal Lamps
- (Seating for 8 people)



#### THE NEWPORT OUTDOOR PACKAGE

- 1 Newport Sectional Set
- 3 Leaf Side Tables
- 2 Topiaries
- 1 Astroturf Carpet
- 4 Brown Pillows

#### (Seating for 13 people)





#### THE GENTLEMAN'S PACKAGE:

- 1 Chesterfield "L" Shaped Sofa
- 2 Flapper Slipper Chair
- 1 Railway Side Table
- 1 Diamond Table Lamp
- 2 Edison Floor Lamps
- 2 Industrial Open Shelves
- (Seating for 8 people)



#### THE SPEAKEASY PACKAGE

- 1 qty Orange Vogue Sofa
- 1 qty Libran Chair
- 1 qty Azul Chair
- 1 qty Blue Metro Coffee Table
- 1 qty White Shag Rug
- 2 qty Blue Shag Pillows

#### (Seating for 13 people)



























(12) MONROE BARSTOOLS (ANY COLOR)

















#### "Unleash Your Creativity." **LUXLOUNGE EFR** EVENT FURNITURE RENTALS

f LuxLoungeEventFurnitureRentals

0 @LuxloungeEFR

@LuxLoungeEFR

CALL 888.247.4411 www.LuxLoungeEFR.com



| LOS ANGELES | LAS VEGAS | SAN FRANCISCO | NYC | ARIZONA | ORANGE COUNTY | HAWAII |