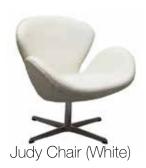

Joy Lounge Chair (B)

Joy Lounge Collection

Judith Chair Camel

Judith Chair Dark Brown

Judy Chair

Lancaster Chair (Beige)

Lancaster Chair (Pewter)

Le-Corbusier Lounge Chair (Black)