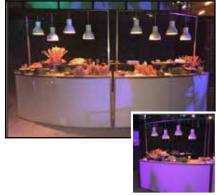

#### Back Bars

Illuminated Staggered Back Bar (holds 50 bottles) colors:

Illuminated Crystal Tiered Back Bar (holds 150 bottles) colors: