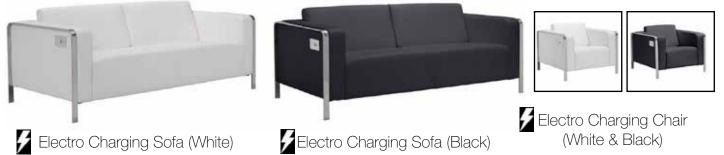

### **ILLUMINATED COLLECTION**

Inspired by the moonlight our New 2016 Illuminated collection will bring an incandescent elegance to your special event. The Illuminated Collection Features radiant tables, brilliant water décor, dazzling accent pieces and vivid lamps. Our luminous pieces are designed to enhance any space. This lustrous new group allows clients to utilize wireless devices, multiple colors and branding opportunities to brighten up the night.

#### Wireless Devices • Multiple Colors • Branding Opportunities

#### Wireless Devices • Multiple Colors • Branding Opportunities

Illuminated Charging Station colors:

Illuminated Belly Bar colors:

Illuminated Cubies 14"x14"x14" colors

Illuminated Plume Lamp

colors

Illuminated Crystal Lamp 8.67"x5.13" colors