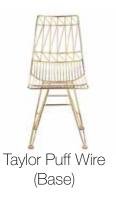

Taylor Puff Chair (White/Gold)

Taylor Puff Chair (White/Black) (Green)

Taylor Puff Chair (Grey/Black)

Loren Chair

Saint Chair (Beige)

Saint Chair (Bronze)

Clarke Chair (Cream)

Mia Chair (Amber)

Taylor Puff Chair (White/Black)

Taylor Puff Chair (White/Gold)

(Grey)

Tiffani 57th Street Chair

Tiffani Tufted Side Chair

Tulip Chair Arms (Lime) Tulip Chair Arms (Orange)

Tulip Chair Arms (Red)

Tulip Chair Arms (White)