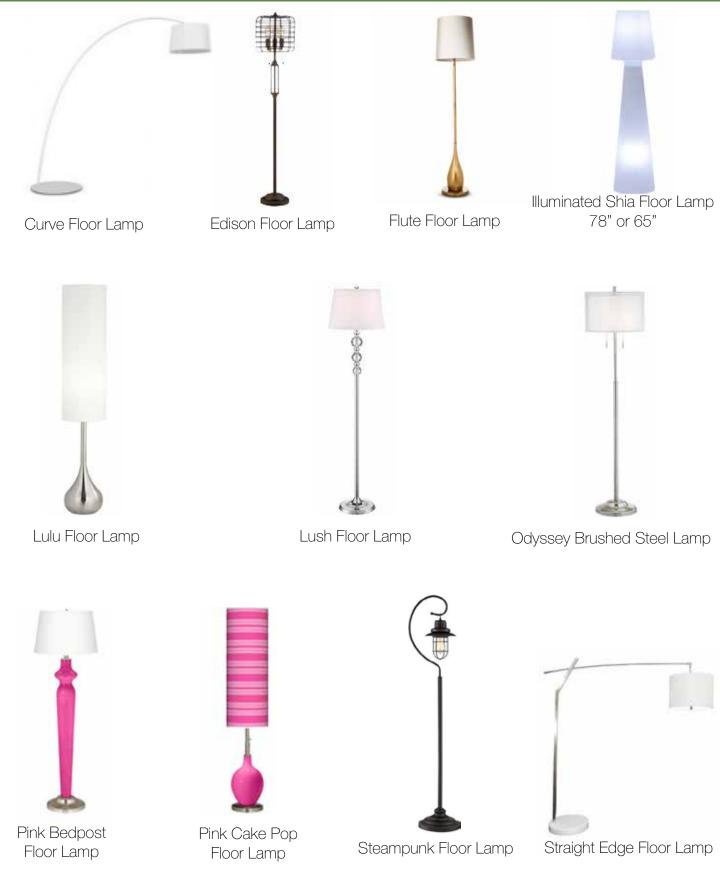

## Lighting

Lush Table Lamp

Diamante Table Lamp

Level Table Lamp

Bubble Table Lamp

Lush Floor Lamp

Lulu Floor Lamp

Cary Lamp Large (Chrome)

## Lighting

Steampunk Lantern Mini Lamp

Flute Floor Lamp

### Table Lamps

Pink Cake Pop Table Lamp

Cary Lamp Large (Pink)

ary Lamp Sma (Pink)

### Floor lamps

### Ottomans

Pink Round Tufted Ottoman

Pink Cake Pop Floor Lamp

Pink Cube Ottoman

## Floor Lamps

## Floor Lamps

Telegraph Floor Lamp

Tower Lamp

Watt Floor Lamp

Bubble Table Lamp

Cary Lamp Small (Blue)

Cary Lamp Large (Clear)

Cary Lamp Small (Clear)

Cary Lamp Large (Pink)

Cary Lamp Small (Pink)

Cary Lamp Large (Smoke)

Cary Lamp Small (Smoke)

Diamante Table Lamp

Diamond Table Lamp

Edison Filament Table Lamp Edison Shade Table Lamp

Edison Table Lamp

Level Table Lamp

Lush Table Lamp

Pink Cake Pop Table Lamp

Steampunk Lantern Mini Lamp