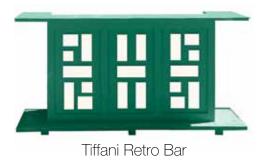

k Columns



derringbone White Wash Chevron Ba



Herringbone White Wash Bar 6' or 8'



Illuminated 8' Straight Bar (Available in 4', 6', 8') colors:

#### Wireless Devices • Multiple Colors • Branding Opportunities



Illuminated 16' Diameter Bar (Branding Available)



Illuminated 7' Half Moon Bar (Branding Available) colors:



Illuminated 24' Diameter Bar (Branding Available) colors:



Infinity 8' Straight Mirrored Bar

#### **Branding Opportunities**



Infinity 8' Bar



Infinity' Bar



Infinity 4'x4' Flat (Ceiling and Wall Mounted)



Infinity 4'x8' Flat (Ceiling and Wall Mounted)



Infinity End Caps



Mini Oval 8' Bar colors:

Bars tops and columns can be custom painted in any colors. Bar fronts are available in



Pink Retro Bar



Tiffany Tufted with Black Columns 6' or 8'





Tiffany Tufted with Gray Columns 6' or 8' colors:



Tiffany Tufted Gold Bar (6' or 8') colors:



Tiffany Bar (Black)



Tiffany Tufted Straight Bar with Columns (16 and 22 Foot) colors:



Vintage Stone Ba 6' or 8'



Universal Circle Bar 8'

#### Back Bars





Illuminated Staggered Back Bar (holds 50 bottles) colors:



Illuminated Crystal Tiered Back Bar (holds 150 bottles) colors:



## Back Bars



**Revolucion Back Bar** 



Revolucion 4' Back Bar



Revolucion 8' Barck Bar







(Rose Gold)



Tresal Square Back Bar colors:

## **Outdoor Furniture**



Vice Outdoor Green Round Bed colors:



Belize- Round Patio Day Bed with Retractable Sun Cover colors:



Domed Half-Moon Lounge Bed colors:



Kingston Hanging chair

Bali Hanging Lounge Chair colors:

9ft Diameter Bali Umbrel