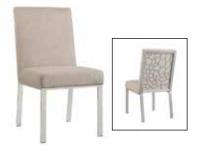

### **TIFFANI COLLECTION**

Our Tiffani Collection is inspired by an iconic robin's egg hue and the grace and eternity of romance. Using our own robin's egg blue as our canvas and Swarovski elements on several pieces, we have designed a collection to "wow" your guests with an array of iconic styles, ranging from Art Deco, transitional, to mid-century modern.

# Tiffani Collection

### Chairs

Tiffani 57th Street Chair

Tiffani Tufted Arm Chair

Tiffani Tufted Side Chair

5th Avenue High Back Chair

Hepburn High Back Throne

Tiffani Deco Dining Chair