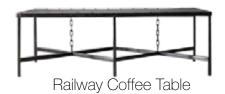

# **Communal Tables**

Cemento Bar Table

Flatiron Communal Bar Table

Illuminated Communal Belly Table colors:

# **Communal Tables**

Moonshiner Communal Bar Table

Rose Gold Chef Table (Illumination Available)

Twist Communal Table (Black) colors:

Twist Communal Table 6' x 42" or 8' x 42" (White) colors:

Twist Communal Table in Black with Silver Stools colors: