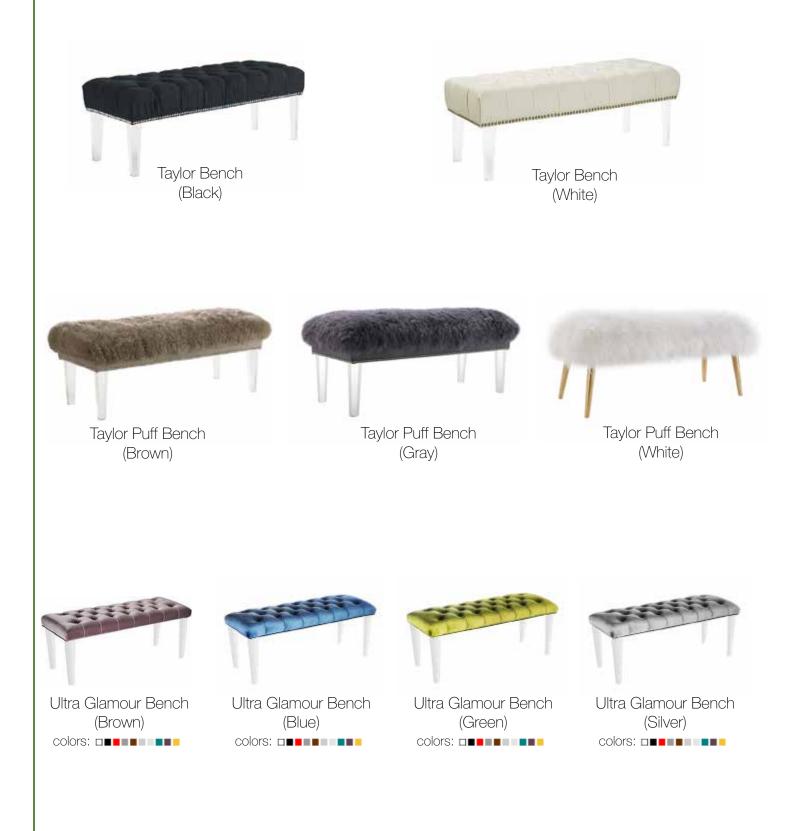

## Benches

Sinatra Bench (Black Velvet)

Sinatra Bench (Blue Velvet)

Sinatra Bench (Gray Velvet)

Sinatra Bench (Green Velvet)

Douglas Bench Black SoCal | NoCal | Vegas | EC \$000 \$000 \$000 \$000

Susan Bench (White)

Avery Tufted 8' Bench II (Silver Foil) colors:

Avery Tufted 8' Bench II (Red Foil) colors:

Britt Bench (Beige)

Britt Bench (Black)

Chesterfield Bench

Club Night Illuminated Bench colors:

Divina Bench SoCal | NoCal | Vegas | EC \$000 \$000 \$000 \$000

Douglas Bench

Napa Marseilles Bench

Pink Diamond Bench

Sinatra Bench (Black Velvet)

Sinatra Bench (Blue Velvet)

Sinatra Bench (Gray Velvet) Sinatra Bench (Green Velvet)

Susan Bench (Beige)

Susan Bench (White)