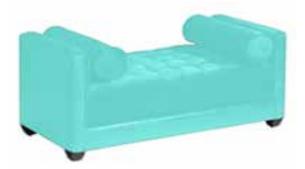

### **TIFFANI COLLECTION**

Our Tiffani Collection is inspired by an iconic robin's egg hue and the grace and eternity of romance. Using our own robin's egg blue as our canvas and Swarovski elements on several pieces, we have designed a collection to "wow" your guests with an array of iconic styles, ranging from Art Deco, transitional, to mid-century modern.

# Tiffani Collection