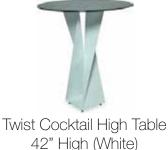

# **Cocktail High Tables**

Table base can be painted in custom colors. Custom glass tops available. 30" round glass top.

Twist Cocktail High Table 42" High (Black) colors:

Twist Cocktail Table (Various Colors Available) colors:

42" High (White) 

Twist Cocktail High Table with **Grey Barstools** colors:

Twist Cocktail High Table 42" High (Bronze) colors:

Twist Cocktail High Table with Chartreuse Barstools colors: