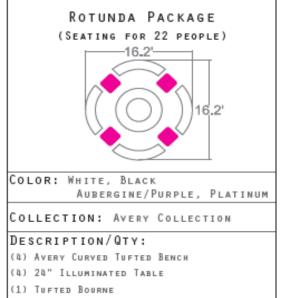

old Ottomans
- 1 Metro Coffee Table
- 2 Metro Side Table
- 4 Gold Pillows
- 2 Gold Illuminated Crystal Lamps
- (Seating for 8 people)



#### THE NEWPORT OUTDOOR PACKAGE

- 1 Newport Sectional Set
- 3 Leaf Side Tables
- 2 Topiaries
- 1 Astroturf Carpet
- 4 Brown Pillows

#### (Seating for 13 people)





#### THE GENTLEMAN'S PACKAGE:

- 1 Chesterfield "L" Shaped Sofa
- 2 Flapper Slipper Chair
- 1 Railway Side Table
- 1 Diamond Table Lamp
- 2 Edison Floor Lamps
- 2 Industrial Open Shelves
- (Seating for 8 people)



#### THE SPEAKEASY PACKAGE

- 1 qty Orange Vogue Sofa
- 1 qty Libran Chair
- 1 qty Azul Chair
- 1 qty Blue Metro Coffee Table
- 1 qty White Shag Rug
- 2 qty Blue Shag Pillows

#### (Seating for 13 people)



























(12) MONROE BARSTOOLS (ANY COLOR)

















#### "Unleash Your Creativity." **LUXLOUNGE EFR** EVENT FURNITURE RENTALS

f LuxLoungeEventFurnitureRentals

0 @LuxloungeEFR

@LuxLoungeEFR

CALL 888.247.4411 www.LuxLoungeEFR.com



| LOS ANGELES | LAS VEGAS | SAN FRANCISCO | NYC | ARIZONA | ORANGE COUNTY | HAWAII |