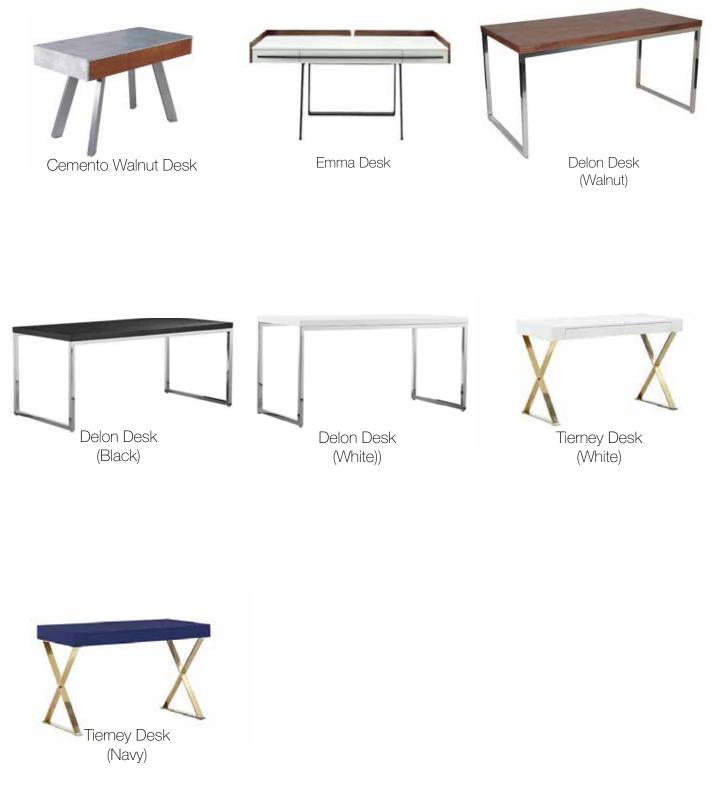

les** 









Evan Dining Table 35.5"L x 71"W x 29.5"H









Candice Coffee Table (Walnut)



Candice Coffee Table (White)



Candice Coffee Table (Black)

#### Side/End Tables



Side Table

(White)



Sandra Dee Side Table



Sandra Dee Side Table (Grev)



Sandra Dee Side Table (Orange)



Sandra Dee Side Table (Walnut)





Wooden Spoke End Table



Spoke End Table (wendge)



Alice Side Table (White)



Alice Side Table (Red)



Alice Side Table (Orange)



Alice Side Table (Green)



Alice Side Table (Black)



Metro Side Table (Black)



Metro Side Table (Ebony)



Metro Side Table (Navy)



Metro Side Table (Green)



Metro Side Table (Orange)



Metro Side Table (Red)



Metro Side Table (Walnut)



Metro Side Table (White)



Eileen Side Table



Wing End Table

#### Desks



### **ROYAL COLLECTION**

Our Royal Collection is inspired by the precious metal gold that signifies royalty, richness, and luxury. This collection features rich metallic fabrics, traditional tufted seating, and timeless designs that will create a golden opportunity at your next event.



### **Royal Collection**



Royal Sofa



Royal Asymmetrical Sofa

**Entire Royal Collection** made from identical 24K gold fabric.







Royal Gold Chair

Monroe Elegance Barstool (Gold)



Ottomans



Royal 40" Ottoman (Gold)



Royal 30" Ottoman (Gold)



Royal 18" Round Ottoman (Gold)

### **Royal Collection**

#### Bournes



Royal Bourne (Gold)



#### **Coffee Tables**



24 Carat Deco Coffee Table



Oro Coffee Table



Metro Coffee Table

#### Side/End Tables



Metro End Table



Twist End Ta