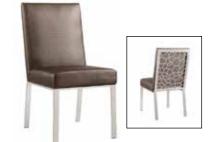

## **SPEAKEASY COLLECTION**

Inspired by the infamous 21 Club of New York, Chicago's Green Door, and speakeasies of the early 1900's, our Speakeasy Collection will bring you and your guests back to the Prohibition in style and form. This collection features chestnut tufted leather seating and banquettes, wood communal tables, and an array of period seating.

### Chairs

Chesterfield Arm Chair

Flapper Slipper Chair

Gentleman' s Arm Chair

Prohibition Dining Chair

Whiskey Dining Chair

Tavern Chair