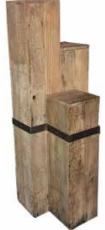

# **Columns/Pedestals**

Display Pedestals 26" Height

Display Pedestals 32" Height colors:

Display Pedestals 42" Height colors:

Display Stands (various sizes)

Wood Staggered Pillar 5' H x 10"L x 10"W 4' H x 10"L x 10"W 3' H x 10"L x 10"W