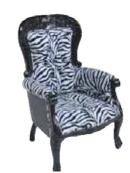

Pink Diamond Side Chair

Pink Glam Slipper Chair

Pink Princess Balloon Chair

Pink Wonderland Dining Chair

Pod Chair

colors:

Princess Diana in Zebra

Quantum Arm Chair (Black)