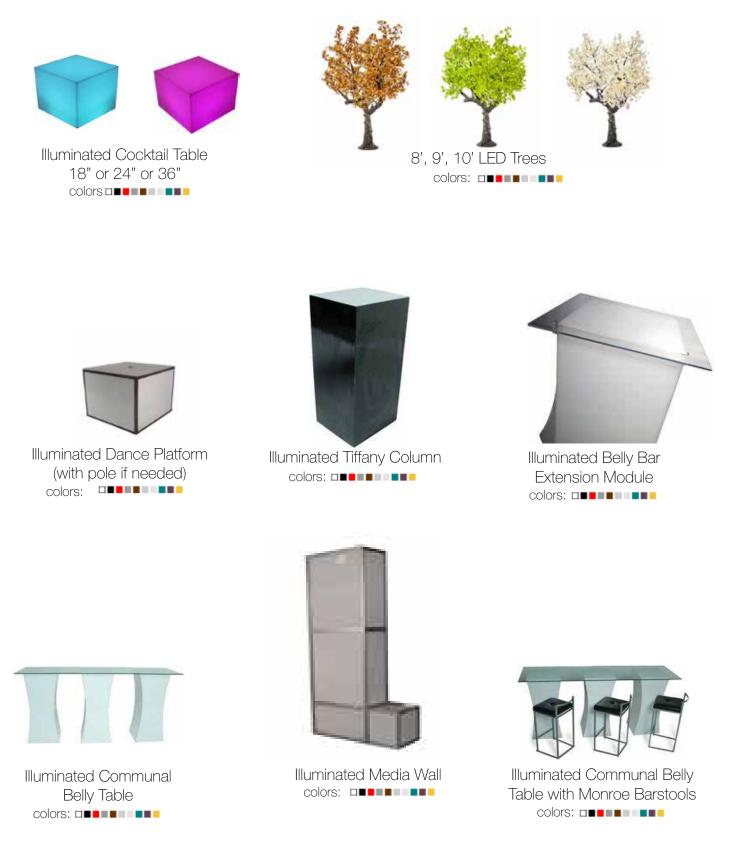

#### Wireless Devices • Multiple Colors • Branding Opportunities

Illuminated Charging Station colors:

Illuminated Belly Bar colors:

Illuminated Cubies 14"x14"x14" colors

Illuminated Plume Lamp

colors

Illuminated Crystal Lamp 8.67"x5.13" colors

#### Wireless Devices • Multiple Colors • Branding Opportunities

Illuminated 8' Straight Bar (Available in 4', 6', 8') colors

Illuminated Crystal Tiered Back Bar colors:

Illuminated 7' Half Moon Bar colors

8' Straight Bar (Rose Gold) (Illumination Available)

8' Straight Bar (Chrome) (Illumination Available)

Illuminated 16' Diameter Bar (Branding Available) colors

Illuminated 24' Diameter Bar (9 Pieces) (Branding Available) colors

# **Communal Tables**

Cemento Bar Table

Flatiron Communal Bar Table

Illuminated Communal Belly Table colors: