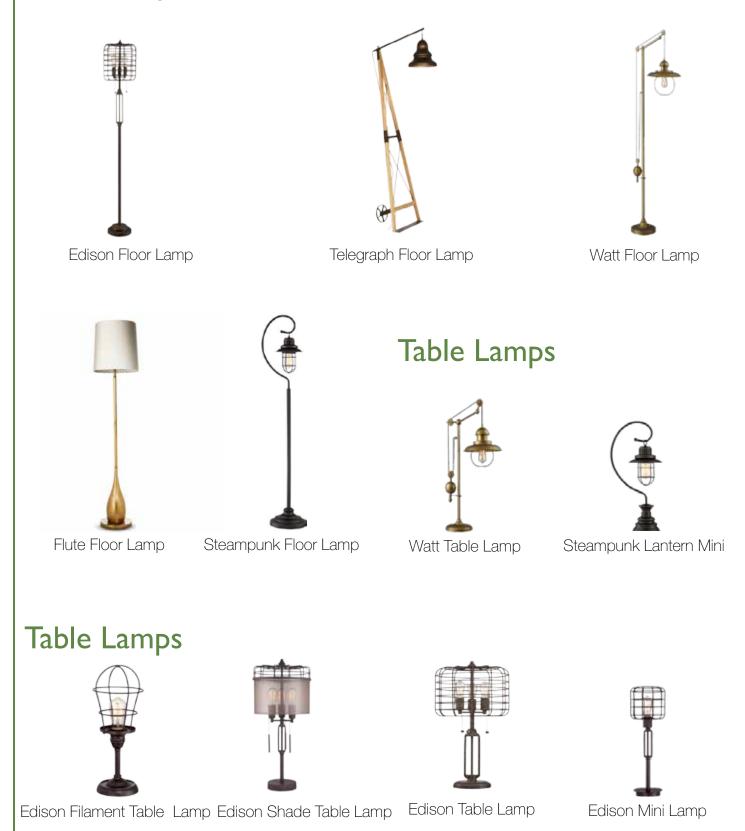

#### Floor Lamps

## Lighting

Lush Table Lamp

Diamante Table Lamp

Level Table Lamp

Bubble Table Lamp

Lush Floor Lamp

Lulu Floor Lamp

Cary Lamp Large (Chrome)

## Lighting

Steampunk Lantern Mini Lamp

Flute Floor Lamp

### Table Lamps

Pink Cake Pop Table Lamp

Cary Lamp Large (Pink)

ary Lamp Sma (Pink)

### Floor lamps

## Floor Lamps

## Floor Lamps

Telegraph Floor Lamp

Tower Lamp

Watt Floor Lamp

Bubble Table Lamp

Cary Lamp Small (Blue)

Cary Lamp Large (Clear)

Cary Lamp Small (Clear)

Cary Lamp Large (Pink)

Cary Lamp Small (Pink)

Cary Lamp Large (Smoke)

Cary Lamp Small (Smoke)

Diamante Table Lamp

Diamond Table Lamp

Edison Filament Table Lamp Edison Shade Table Lamp

Edison Table Lamp

Level Table Lamp

Lush Table Lamp

Pink Cake Pop Table Lamp

Steampunk Lantern Mini Lamp