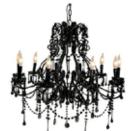

### Chandeliers

Astor Chandelier Small (Black)

Astor Chandelier Small (White)

Astor Chandelier Small (Red) (6) 22w x 22d x 19h

Astor Chandelier Small (Rust)

Astor Chandelier Small (Silver)

Astor Chandelier Large (Black)

## Chandeliers

Astor Chandelier Small (Black)

Astor Chandelier Small (White)

Astor Chandelier Small (Red) (6) 22w x 22d x 19h

Astor Chandelier Small (Rust)

Astor Chandelier Small (Silver)

Astor Chandelier Large (Black)