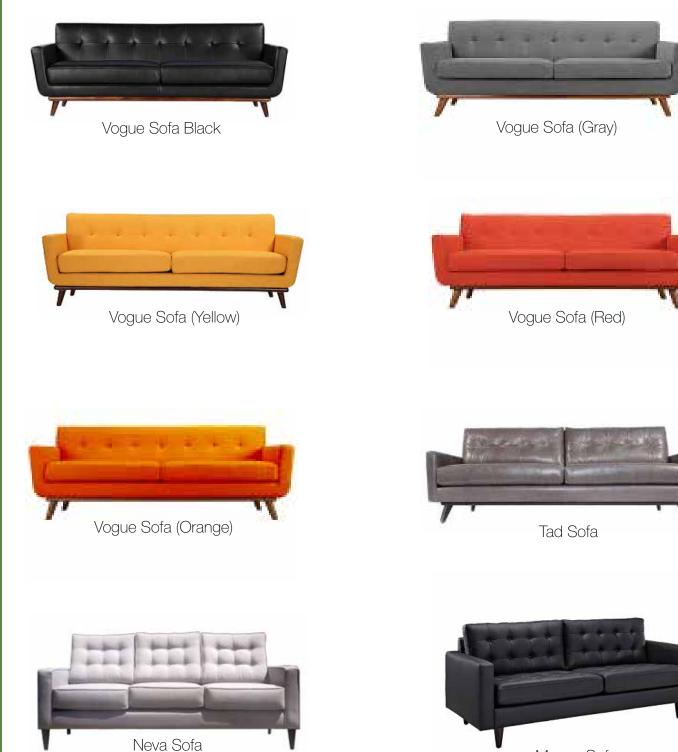

### **MID-CENTURY COLLECTION**

Inspired by the timeless sophistication and beauty of the modernist movement, our new Mid-Century Collection emphasizes contemporary designs of this retro style. The Mid-Century Collection features bold colors, clean lines and organic materials. This new group incorporates vintage sofas, chic chairs and modern tables. The Scandinavian influenced designs will add "mod" simplicity and functional comfort to any event.

### Sofas

Morrey Sofa

Electa Sofa

Lecta Sofa

Etta Sofa

Abby Sofa (Gray)

**Rexford Chair** 