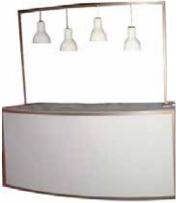

## Buffet & Vanity

Dawson Mirrored Buffet

Harmon Transitional Buffet

Gerona Mirrored Vanity

Stanley Buffet Table (Black Glass Top)

8' Straight Bar (Chrome) (Illumination Available)

8' Straight Bar (Rose Gold) (Illumination Available)

Abbey 8' Bar colors:

Abstract Abbey 8' Bar colors:

Abstract Circular 8' Bar colors:

Avenue Bar Table