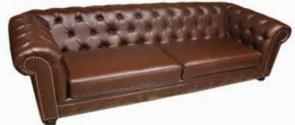

### Sofas

Chesterfield 8' Sofa

Chesterfield 6' Sofa

Chesterfield "L" Shaped' Sectional