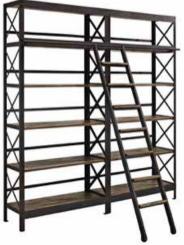

### **STEAMPUNK COLLECTION**

Modeled after the technological advancements of the Industrial Revolution, our Steampunk Collection borrows mechanical details from the many inventions that changed the way the world produced goods and services. Influenced by the works of Edison, James Watt, and Alexander Graham Bell, you will find one-of-a-kind industrial-style furnishings with details reminiscent of old machines, transportation, lighting, and factories of this time period.

#### Bars/Back Bars

Industrial Open Shelf

Industrial Back Bar

Stanley Wood Back Bar

Revolucion Back Bar

Revolucion 4' Back Bar

Revolucion 8' Back Bar

Herringbone Bar