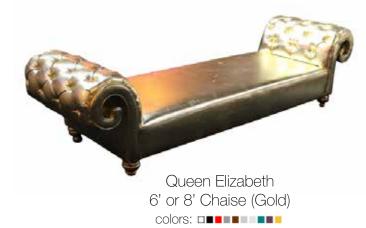

#### Chaises

Queen Elizabeth 6' or 8' Chaise (Red) colors:

Queen Elizabeth 6' or 8' Chaise (Gold) colors:

Tiffani 57th Street Chaise

colors:

Avery Tufted 6' Bench (Red Velvet) colors:

Avery lutted 6' Bench (White) colors: