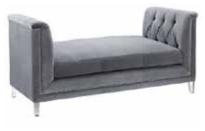

#### Chaises

Queen Elizabeth 6' or 8' Chaise (Red) colors:

Queen Elizabeth 6' or 8' Chaise (Gold) colors:

Tiffani 57th Street Chaise

colors:

Avery Tufted 6' Bench (Red Velvet) colors:

Avery lutted 6' Bench (White) colors: