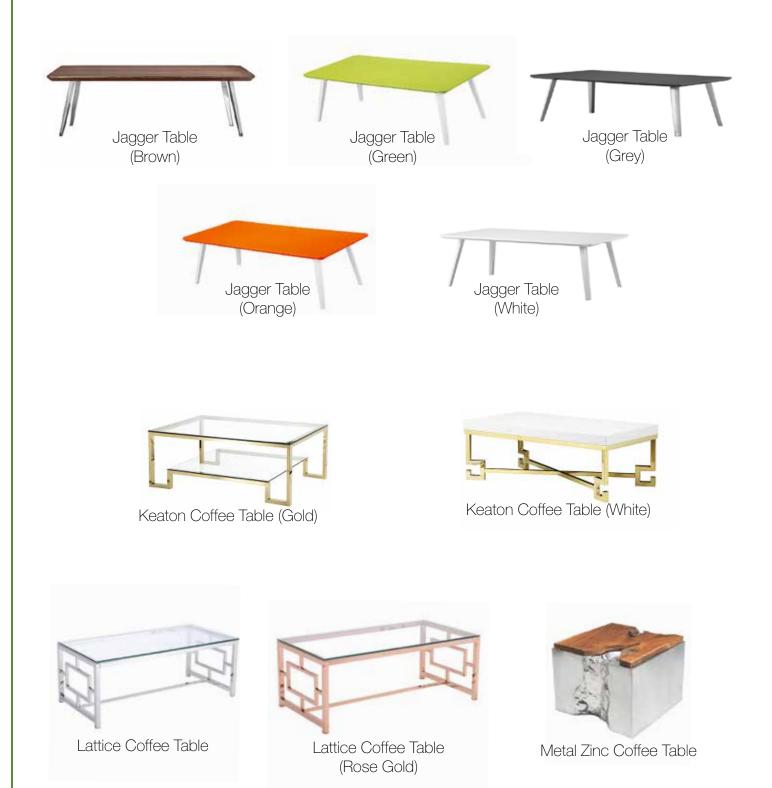

### **MID-CENTURY COLLECTION**

Inspired by the timeless sophistication and beauty of the modernist movement, our new Mid-Century Collection emphasizes contemporary designs of this retro style. The Mid-Century Collection features bold colors, clean lines and organic materials. This new group incorporates vintage sofas, chic chairs and modern tables. The Scandinavian influenced designs will add "mod" simplicity and functional comfort to any event.

#### Barstools

Aerie Barstool

**Dining Tables** 

Evan Dining Table 35.5"L x 71"W x 29.5"H

Candice Coffee Table (Walnut)

Candice Coffee Table (White)

Candice Coffee Table (Black)