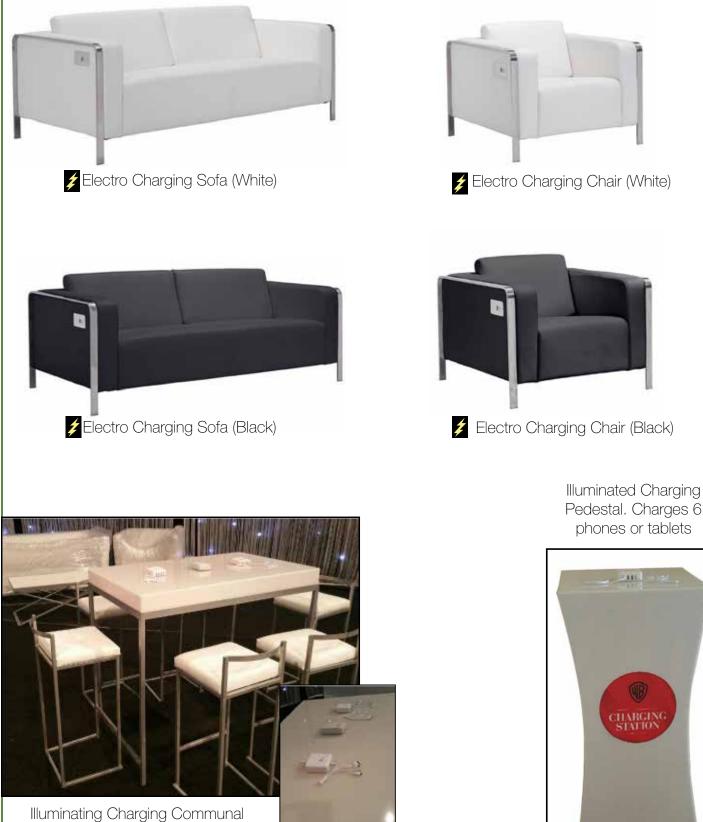

Abby Sofa (Gray)

Abby Sofa (Tan)

Bondi Sofa (Grey Leather)

Bondi Sofa (White)

Classic Wingback Sofa

Club Night Illuminated Sofa

Collins Sofa (Gray)

Delia Sofa

### Charging Sofas

Jezebel Sofa (Gray)

Joslyn Classic Sofa

Joslyn Love Glamour Sofa (Cream)

Lecta Sofa (Gray)

colors:

Monroe Asymmetrical Sofa (Red) colors:

Monroe Asymmetrical Sofa (Aubergine) colors:

# Charging Furniture &

Illuminating Charging Communal Table(Includes 4 Barstools) Charges 12 phones or tablets

Top View