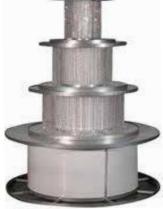

#### Back Bars

Illuminated Staggered Back Bar (holds 50 bottles) colors:

Illuminated Crystal Tiered Back Bar (holds 150 bottles) colors: