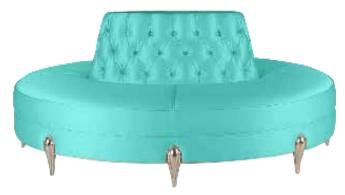

### **TIFFANI COLLECTION**

Our Tiffani Collection is inspired by an iconic robin's egg hue and the grace and eternity of romance. Using our own robin's egg blue as our canvas and Swarovski elements on several pieces, we have designed a collection to "wow" your guests with an array of iconic styles, ranging from Art Deco, transitional, to mid-century modern.

### Loveseats

Sinatra Loveseat (Gray - Gold Legs)

Sinatra Loveseat (Navy Silver Legs)

Tiffany Loveseat

5th Avenue Banquette

Ariel Black Banquette

Ariel Red Banquette

Bridgette Banquette Bench Set